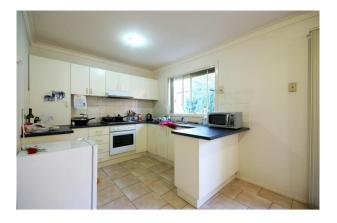

#### SPACIOUS UNIT IN CLAYTON

This spacious two bedrooms, open plan kitchen/dining/living, kitchen features gas hot plates and electric oven with plenty of bench and cupboard space, central family near new bathroom and laundry. Additional features include heating, cooling, single garage and outdoor private rear yard for entertaining or just enjoying the outdoor area. Located within walking distance to Monash University and with easy access to Princes Highway, North and Clayton Roads. Available 11th December, 2020 for a long term lease agreement