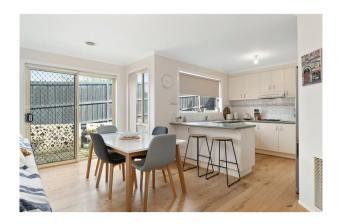

#### - SUNNY VALE BEAUTY -

Located in a quiet position, this neat & tidy home set on a compact allotment offers a fantastic opportunity for the astute tenant.

The light, bright kitchen overlooks main living and adjoining meals area all flowing through to the outdoor entertaining area. The Master suite is complete with walk in robe and ensuite while the further 2 bedrooms are generous in size and offer ceiling fans.

Secure remote garage, gas ducted heating and split system cooling, timber floors, low maintenance yard and established gardens, lawns & edging will be cared for monthly by a gardener.

Set within walking distance to Langwarrin's main shopping center, close to public transport and sporting facilities plus easy access on & off Peninsula Link.