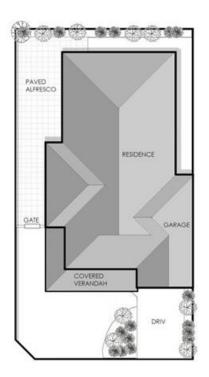

### Floor Plans

Internal living area approx: 12 squares

Garage area approx: 2 squares

Verandah area approx: 1.5 squares

Total area approx: 15.5 squares

Land area approx: 301 sqm

Year of construction 2005

53 Sunny Vale Drive, Langwarrin

Produced by DND Floorplans

This floorplan is a guide only and no warranty is given to its accuracy in dimensions. Purchasers are advised to carry out their own investigations