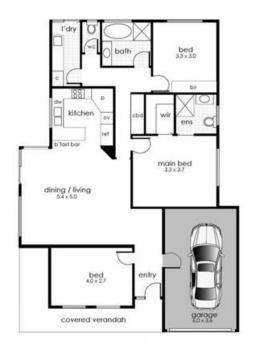

### Floor Plans

Internal living area approx: 12 squares

Garage area approx: 2 squares

Verandah area approx: 1.5 squares

Total area approx: 15.5 squares

Land area approx: 301 sqm

Year of construction 2005

53 Sunny Vale Drive, Langwarrin

Produced by DND Floorplans

This floorplan is a guide only and no warranty is given to its accuracy in dimensions. Purchasers are advised to carry out their own investigations