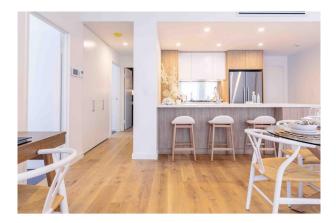

# Brand new executive 1 bedroom apartment on Panthers doorstep

OPEN HOMES ARE CONDUCTED OUT OF THE "EAST SIDE QUARTER DISPLAY" OFFICE ON THE GROUND FLOOR OF MULTI LEVEL CAR PARK AT PANTHERS.

Large 1 bedroom apartment with open planned living opening onto a great sized balcony with mountain views. A308 comes equipped with the complete appliance package, including integrated fridge, dishwasher, and washing machine and dryer all included. This apartment comes with fantastic internal storage and ducted air conditioning through

## Gallery