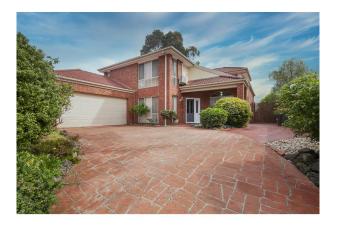

### 6 Laurenten Court Langwarrin VIC 3910

### - LEASED -

Presented beautifully and boasting four large separate living areas including a massive lounge with sweeping cathedral ceiling.

Approximately 32 squares, this home is a paradise for any family needing space and comfort!

The master bedroom features full ensuite and walk in wardrobe. With ducted heating and cooling, over-sized double remote garage with internal access.

Outside you will find a huge entertaining area with pergola and garden shed. Within a 5 minute walk to schools for the kids, this home is a class above the competition and everything a large family could wish for.