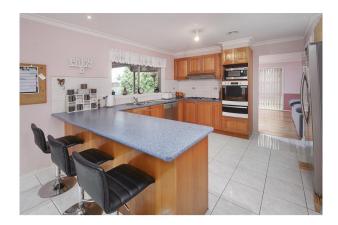

### - LEASED -

Presented beautifully and boasting four large separate living areas including a massive lounge with sweeping cathedral ceiling.

Approximately 32 squares, this home is a paradise for any family needing space and comfort!

The master bedroom features full ensuite and walk in wardrobe. With ducted heating and cooling, over-sized double remote garage with internal access.

Outside you will find a huge entertaining area with pergola and garden shed. Within a 5 minute walk to schools for the kids, this home is a class above the competition and everything a large family could wish for.