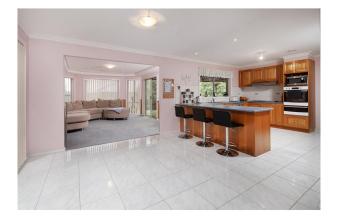

### - LEASED -

Presented beautifully and boasting four large separate living areas including a massive lounge with sweeping cathedral ceiling.

Approximately 32 squares, this home is a paradise for any family needing space and comfort!

The master bedroom features full ensuite and walk in wardrobe. With ducted heating and cooling, over-sized double remote garage with internal access.

Outside you will find a huge entertaining area with pergola and garden shed. Within a 5 minute walk to schools for the kids, this home is a class above the competition and everything a large family could wish for.