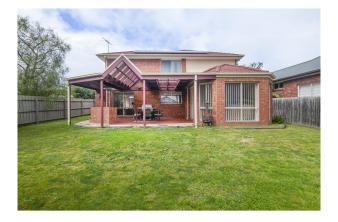

### - LEASED -

Presented beautifully and boasting four large separate living areas including a massive lounge with sweeping cathedral ceiling.

Approximately 32 squares, this home is a paradise for any family needing space and comfort!

The master bedroom features full ensuite and walk in wardrobe. With ducted heating and cooling, over-sized double remote garage with internal access.

Outside you will find a huge entertaining area with pergola and garden shed. Within a 5 minute walk to schools for the kids, this home is a class above the competition and everything a large family could wish for.