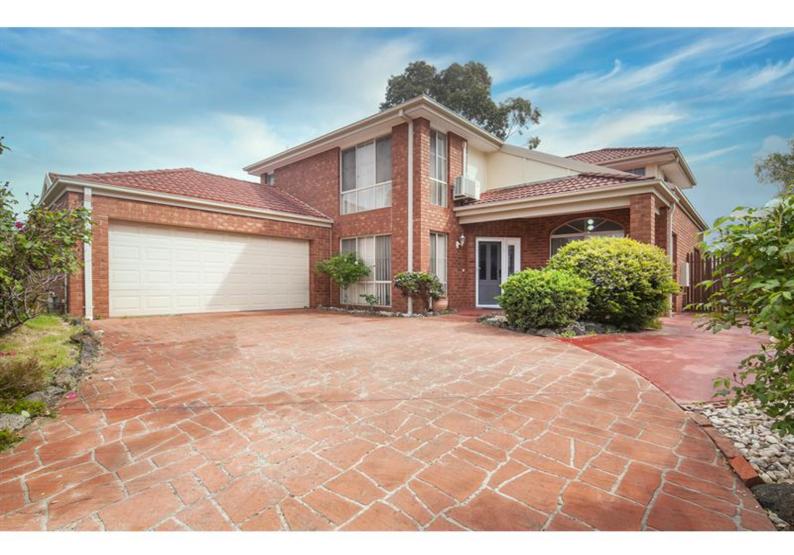

### 6 Laurenten Court Langwarrin VIC 3910

### - LEASED -

Presented beautifully and boasting four large separate living areas including a massive lounge with sweeping cathedral ceiling.

Approximately 32 squares, this home is a paradise for any family needing space and comfort!

The master bedroom features full ensuite and walk in wardrobe. With ducted heating and cooling, over-sized double remote garage with internal access.

Outside you will find a huge entertaining area with pergola and garden shed. Within a 5 minute walk to schools for the kids, this home is a class above the competition and everything a large family could wish for.