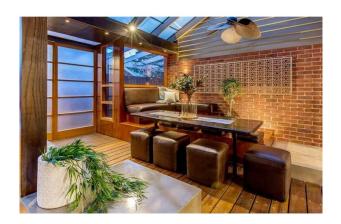

You will be more than impressed by the enclosed entertaining area, offering built in seating, feature ceiling fans and spa. The perfect place to spend your days.

Two large garages and work sheds with power, an additional woodshed and kids cubby house.