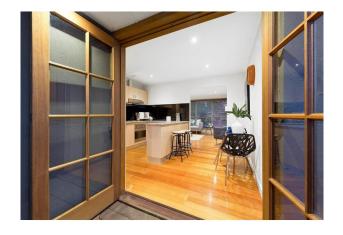

### - AVAILABLE OCTOBER -

Located in popular "Leafy Langwarrin― stands this immaculate two-bedroom unit beautifully updated throughout.

Set with only two on the block, this home offers a neutral colour palette, timber floors and light filled living spaces. The updated kitchen is complete with ample cupboard space and breakfast bar. In addition, the kitchen/dining area opens out onto a rear decked area.

Two nicely sized bedrooms both with built in robes and serviced by the central bathroom plus an additional toilet located to the rear of the home.

Additional features include split system heating & cooling, separate driveway & covered carport. A gardener will be provided to care for the lawns.