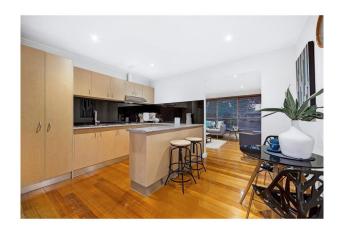

### - AVAILABLE OCTOBER -

Located in popular "Leafy Langwarrin― stands this immaculate two-bedroom unit beautifully updated throughout.

Set with only two on the block, this home offers a neutral colour palette, timber floors and light filled living spaces. The updated kitchen is complete with ample cupboard space and breakfast bar. In addition, the kitchen/dining area opens out onto a rear decked area.