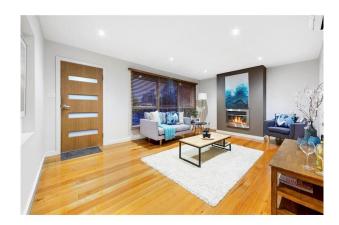

### - AVAILABLE OCTOBER -

Located in popular "Leafy Langwarrin― stands this immaculate two-bedroom unit beautifully updated throughout.

Set with only two on the block, this home offers a neutral colour palette, timber floors and light filled living spaces. The updated kitchen is complete with ample cupboard space and breakfast bar. In addition, the kitchen/dining area opens out onto a rear decked area.

Two nicely sized bedrooms both with built in robes and serviced by the central bathroom plus an additional toilet located to the rear of the home.

Additional features include split system heating & cooling, separate driveway & covered carport. A gardener will be provided to care for the lawns.