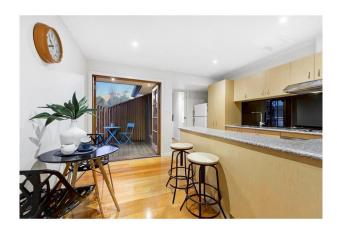

### - AVAILABLE OCTOBER -

Located in popular "Leafy Langwarrin― stands this immaculate two-bedroom unit beautifully updated throughout.

Set with only two on the block, this home offers a neutral colour palette, timber floors and light filled living spaces. The updated kitchen is complete with ample cupboard space and breakfast bar. In addition, the kitchen/dining area opens out onto a rear decked area.