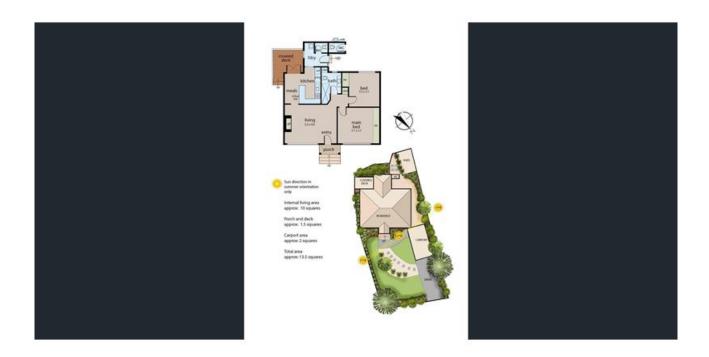

pdated kitchen is complete with ample cupboard space and breakfast bar. In addition, the kitchen/dining area opens out onto a rear decked area.

Two nicely sized bedrooms both with built in robes and serviced by the central bathroom plus an additional toilet located to the rear of the home.

Additional features include split system heating & cooling, separate driveway & covered carport. A gardener will be provided to care for the lawns.

A great location and within minutes from local schools, shops & public transport and Peninsula Link.

Due to Covid19 we require all applications to be submitted for processing. Should your application be of consideration, you will be contacted direct to arrange a private inspection.

# Gallery

























# **Location Map**



## Floor Plans





### Elite Property Management Leasing Department

rentals@theelitegroup.com.au

(03) 5925 9150 5/8 Edward Street Somerville VIC 3912



With our agency, you can book Property Inspections 24/7 on your computer, tablet or smartphone. When you do, you will receive an immediate response confirming your booking via email and SMS. Should the property be leased, the inspection time changed or cancelled for any reason, you will be informed the second it happens keeping you up to date.

You can also change or cancel your booking at any time if you no longer wish to attend or the times are no longer suitable. As part of your booking, we will send you reminders of the inspection as well as directions to the property to make the process of inspecting the property seamless.

Finally, should you wis