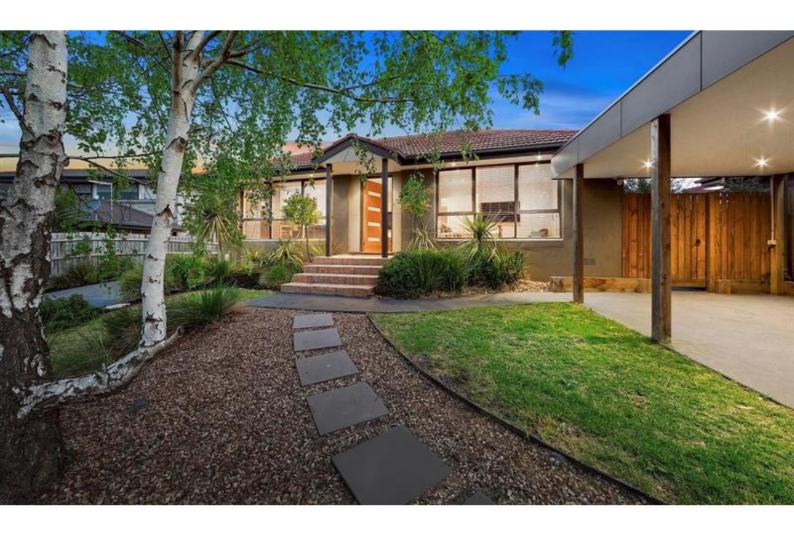

### - AVAILABLE OCTOBER -

Located in popular "Leafy Langwarrin― stands this immaculate two-bedroom unit beautifully updated throughout.

Set with only two on the block, this home offers a neutral colour palette, timber floors and light filled living spaces. The updated kitchen is complete with ample cupboard space and breakfast bar. In addition, the kitchen/dining area opens out onto a rear decked area.

Two nicely sized bedrooms both with built in robes and serviced by the central bathroom plus an additional toilet located to the rear of the home.

Additional features include split system heating & cooling, separate driveway & covered carport. A gardener will be provided to care for the lawns.

A great location and within minutes from local schools, shops & public transport and Peninsula Link.

Due to Covid19 we require all applications to be submitted for processing. Should your application be of consideration, you will be contacted direct to arrange a private inspection.