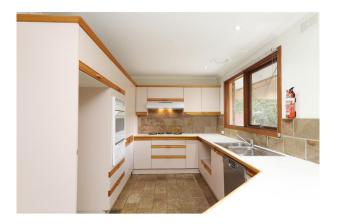

Accommodation comprises of a large slate tiled entrance foyer, master bedroom with walk in robes and ensuite, generous sized formal living room with split system and brand new carpets and curtains. A modern fully equipped kitchen with dishwasher, gas hotplates, electric wall oven and rangehood. An adjoining family/meals area enjoys the convenience of direct access to a private patio ideal for outdoor gatherings and a well maintained second bathroom services three rear bedrooms. This property also offers a laundry and low maintenance rear yard with a garden shed for the handyman. Two car accommodation plus further off street parking complete this liveable family residence.

# Gallery

Parkes Property 3/7

Parkes Property 4/7