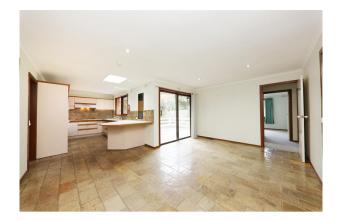

Accommodation comprises of a large slate tiled entrance foyer, master bedroom with walk in robes and ensuite, generous sized formal living room with split system and brand new carpets and curtains. A modern fully equipped kitchen with dishwasher, gas hotplates, electric wall oven and rangehood. An adjoining family/meals area enjoys the convenience of direct access to a private patio ideal for outdoor gatherings and a well maintained second bathroom services three rear bedrooms. This property also offers a laundry and low maintenance rear yard with a garden shed for the handyman. Two car accommodation plus further off street parking complete this liveable family residence.

# Gallery

Parkes Property 3/7

Parkes Property 4/7