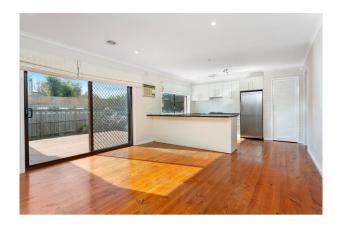

A spacious kitchen complete with dishwasher and gas appliances, built-in breakfast bar looking out on to the naturally light filled living space. 3 generous sized bedrooms plus study or 4th bedroom with the master bedroom complete with walk-in-robe and walk through ensuite to toilet. Bedrooms 2 & 3 host built in robes and are serviced by the main family bathroom including bath.

Additional features include gas ducted heating, air conditioning, ceiling fans and timber floors. A single carport with roller door access through to the rear yard making this property ideal for a tradesman with a tool trailer that requires secure keeping plus there is additional off-street parking.