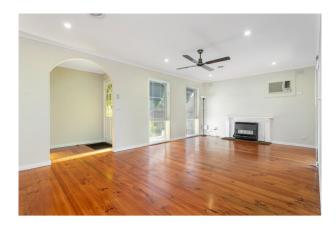

A spacious kitchen complete with dishwasher and gas appliances, built-in breakfast bar looking out on to the naturally light filled living space. 3 generous sized bedrooms plus study or 4th bedroom with the master bedroom complete with walk-in-robe and walk through ensuite to toilet. Bedrooms 2 & 3 host built in robes and are serviced by the main family bathroom including bath.

Additional features include gas ducted heating, air conditioning, ceiling fans and timber floors. A single carport with roller door access through to the rear yard making this property ideal for a tradesman with a tool trailer that requires secure keeping plus there is additional off-street parking.