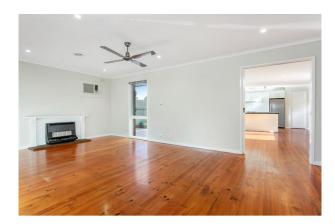

A spacious kitchen complete with dishwasher and gas appliances, built-in breakfast bar looking out on to the naturally light filled living space. 3 generous sized bedrooms plus study or 4th bedroom with the master bedroom complete with walk-in-robe and walk through ensuite to toilet. Bedrooms 2 & 3 host built in robes and are serviced by the main family bathroom including bath.

Additional features include gas ducted heating, air conditioning, ceiling fans and timber floors. A single carport with roller door access through to the rear yard making this property ideal for a tradesman with a tool trailer that requires secure keeping plus there is additional off-street parking.