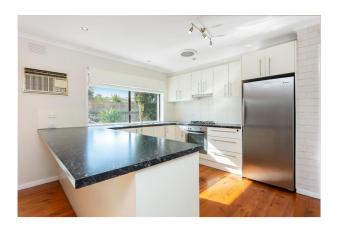

A spacious kitchen complete with dishwasher and gas appliances, built-in breakfast bar looking out on to the naturally light filled living space. 3 generous sized bedrooms plus study or 4th bedroom with the master bedroom complete with walk-in-robe and walk through ensuite to toilet. Bedrooms 2 & 3 host built in robes and are serviced by the main family bathroom including bath.