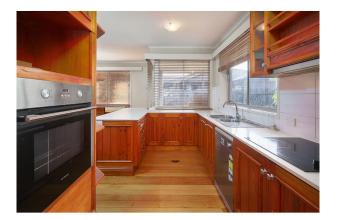

The kitchen boasts marble look benchtops, stainless steel oven and dishwasher plus plenty of bench and cupboard space for the avid cook. The adjacent meals area is spacious and boasts a wood fireplace perfect for cold winters nights plus gas ducted heating. A spacious laundry for convenience.