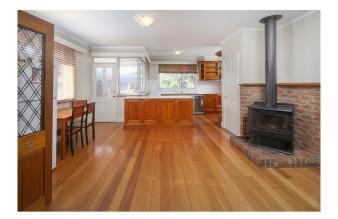

The kitchen boasts marble look benchtops, stainless steel oven and dishwasher plus plenty of bench and cupboard space for the avid cook. The adjacent meals area is spacious and boasts a wood fireplace perfect for cold winters nights plus gas ducted heating. A spacious laundry for convenience.