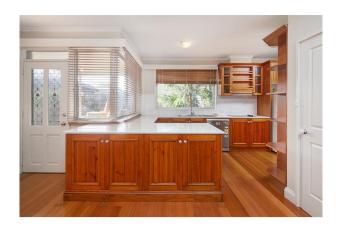

The kitchen boasts marble look benchtops, stainless steel oven and dishwasher plus plenty of bench and cupboard space for the avid cook. The adjacent meals area is spacious and boasts a wood fireplace perfect for cold winters nights plus gas ducted heating. A spacious laundry for convenience.