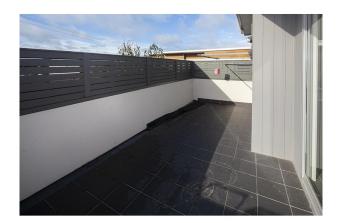

Open plan in design, a neutral colour palette with a mixture of carpets & tiles throughout. The compact kitchen offers electric appliances plus European laundry off set by the main living space.

2 Bedrooms both host built in robes plus a central bathroom. Additional features include split system heating & cooling, fully secured balcony plus garbage disposable bins cared for through the body corporate.