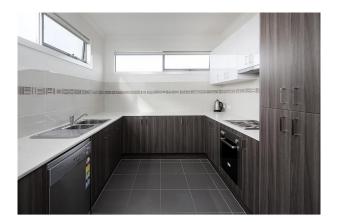

Open plan in design, a neutral colour palette with a mixture of carpets & tiles throughout. The compact kitchen offers electric appliances plus European laundry off set by the main living space.

2 Bedrooms both host built in robes plus a central bathroom. Additional features include split system heating & cooling, fully secured balcony plus garbage disposable bins cared for through the body corporate.