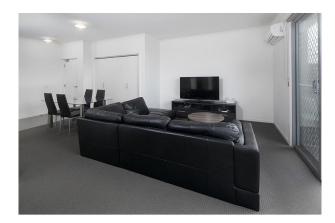

Open plan in design, a neutral colour palette with a mixture of carpets & tiles throughout. The compact kitchen offers electric appliances plus European laundry off set by the main living space.

2 Bedrooms both host built in robes plus a central bathroom. Additional features include split system heating & cooling, fully secured balcony plus garbage disposable bins cared for through the body corporate.

Off street parking allows for 1 car space plus additional visitors parking available plus a lock up storage facility assigned to each apartment. Access via High street & Queen street this neat & tidy apartment will impress.