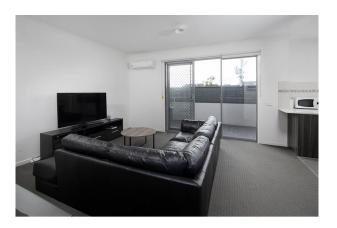

Open plan in design, a neutral colour palette with a mixture of carpets & tiles throughout. The compact kitchen offers electric appliances plus European laundry off set by the main living space.

2 Bedrooms both host built in robes plus a central bathroom. Additional features include split system heating & cooling, fully secured balcony plus garbage disposable bins cared for through the body corporate.

Off street parking allows for 1 car space plus additional visitors parking available plus a lock up storage facility assigned to each apartment. Access via High street & Queen street this neat & tidy apartment will impress.