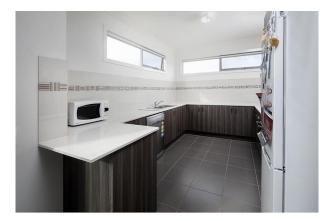

Open plan in design, a neutral colour palette with a mixture of carpets & tiles throughout. The compact kitchen offers electric appliances plus European laundry off set by the main living space.

2 Bedrooms both host built in robes plus a central bathroom. Additional features include split system heating & cooling, fully secured balcony plus garbage disposable bins cared for through the body corporate.