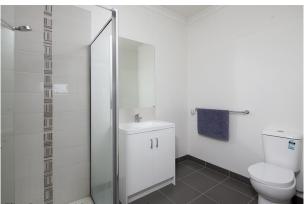

Open plan in design, a neutral colour palette with a mixture of carpets & tiles throughout. The compact kitchen offers electric appliances plus European laundry off set by the main living space.

2 Bedrooms both host built in robes plus a central bathroom. Additional features include split system heating & cooling, fully secured balcony plus garbage disposable bins cared for through the body corporate.