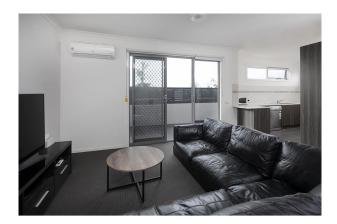

Open plan in design, a neutral colour palette with a mixture of carpets & tiles throughout. The compact kitchen offers electric appliances plus European laundry off set by the main living space.

2 Bedrooms both host built in robes plus a central bathroom. Additional features include split system heating & cooling, fully secured balcony plus garbage disposable bins cared for through the body corporate.

Off street parking allows for 1 car space plus additional visitors parking available plus a lock up storage facility assigned to each apartment. Access via High street & Queen street this neat & tidy apartment will impress.