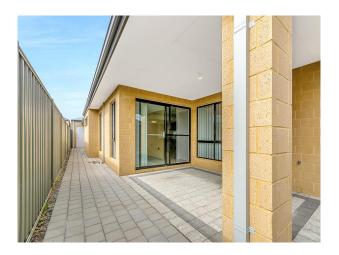

Outside includes artificial grass to the front garden and paving at the rear for easy care and an alfresco is located under the main roof and pets are considered

Key Features

- 4 bedrooms
- 2 bathrooms
- Theatre
- Open plan living
- Alfresco
- Ducted heating and cooling