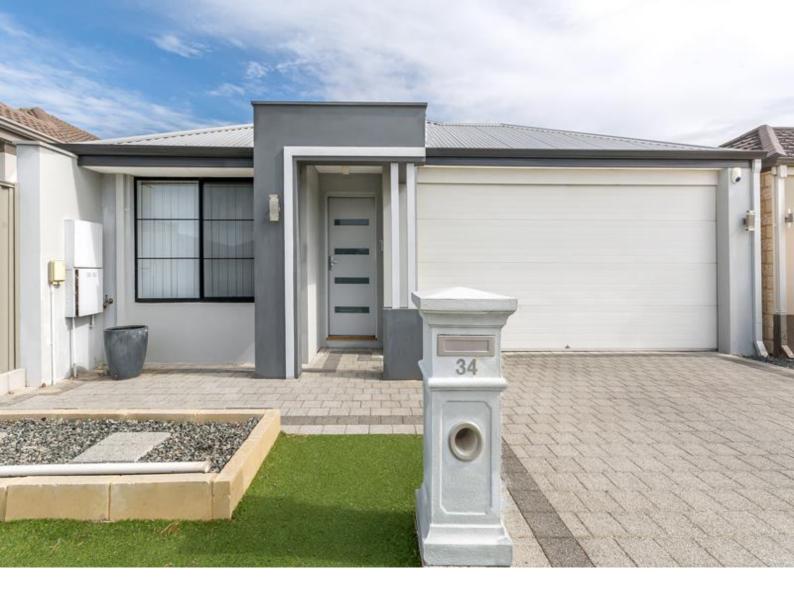

### 34 Bloomsbury Way Harrisdale WA 6112

\$520 per week

Date available: Now **Book Inspection** 

### NOW LEASED.

NOW LEASED

Boasting 4 bedrooms all with built in robes and 2 bathrooms, this easy care home located in Harrisdale schools and shops. Sorry NO Pets

The master ensuite has double basin's and the kitchen is very functional overlooking the open plan family room and close to the theatre room. The property features ducted r/c heating and cooling system plus an alarm system and intercom.

Outside includes artificial grass to the front garden and paving at the rear for easy care and an alfresco is located under the main roof and pets are considered

Key Features

- 4 bedrooms
- 2 bathrooms
- Theatre
- Open plan living
- Alfresco
- Ducted heating and cooling