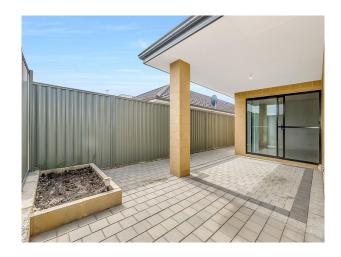

Outside includes artificial grass to the front garden and paving at the rear for easy care and an alfresco is located under the main roof and pets are considered

Key Features

- 4 bedrooms
- 2 bathrooms
- Theatre
- Open plan living
- Alfresco
- Ducted heating and cooling