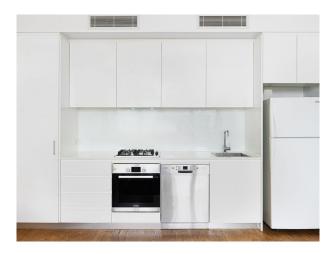

-Leafy courtyard views

-Luxurious kitchen with stainless steel appliances including Bosch Dishwasher, oven and gas cooktop, stone benchtops and ample storage and cupboard space

-Engineered wide timber floorboards throughout