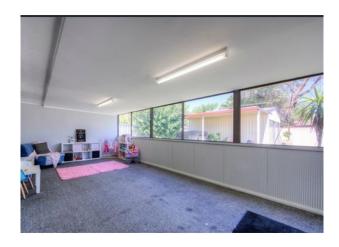

Whilst all the living areas are tiled for easy maintenance the bedrooms have been carpeted throughout, there is cool ducted air conditioning.

The front of the home has roller shutters for privacy and a huge enclosed games room to the back which allows that extra living.