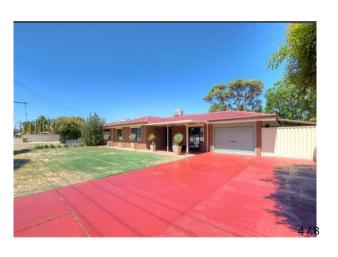

### NOW LEASED.

NOW LEASED

Comprising of 4 bedrooms and 1 renovated bathroom this home is available for rent.

There is a separate lounge room to the front of the home and to the rear is a modern galley styled kitchen with an adjoining dining area.

Whilst all the living areas are tiled for easy maintenance the bedrooms have been carpeted throughout, there is cool ducted air conditioning.

The front of the home has roller shutters for privacy and a huge enclosed games room to the back which allows that extra living.

Outdoors boasts an expansive flat roof patio for entertaining there is a large workshop with access to the rear and a plenty of room for the kids to play.

Pets ok

Attree Real Estate 1/8