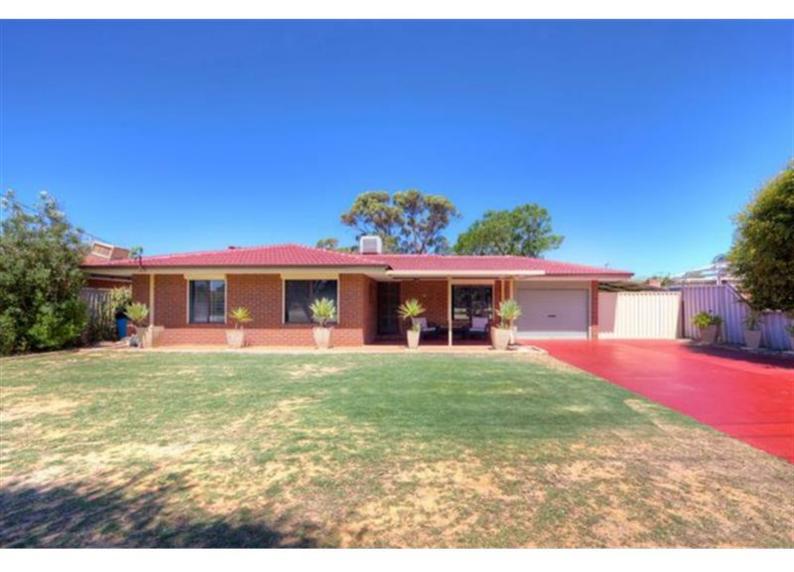

### 10 Isaacs Court HUNTINGDALE WA 6110

\$400 per week

Date available: Now Book Inspection

### NOW LEASED.

NOW LEASED

Comprising of 4 bedrooms and 1 renovated bathroom this home is available for rent.

There is a separate lounge room to the front of the home and to the rear is a modern galley styled kitchen with an adjoining dining area.

Whilst all the living areas are tiled for easy maintenance the bedrooms have been carpeted throughout, there is cool ducted air conditioning.

The front of the home has roller shutters for privacy and a huge enclosed games room to the back which allows that extra living.

Outdoors boasts an expansive flat roof patio for entertaining there is a large workshop with access to the rear and a plenty of room for the kids to play.

Pets ok

Attree Real Estate 1/8