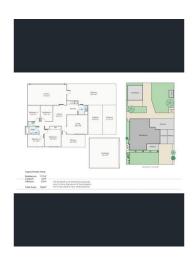

### NOW LEASED.

NOW LEASED

Comprising of 4 bedrooms and 1 renovated bathroom this home is available for rent.

There is a separate lounge room to the front of the home and to the rear is a modern galley styled kitchen with an adjoining dining area.

Whilst all the living areas are tiled for easy maintenance the bedrooms have been carpeted throughout, there is cool ducted air conditioning.

The front of the home has roller shutters for privacy and a huge enclosed games room to the back which allows that extra living.

Outdoors boasts an expansive flat roof patio for entertaining there is a large workshop with access to the rear and a plenty of room for the kids to play.

Pets ok

Attree Real Estate 1/8