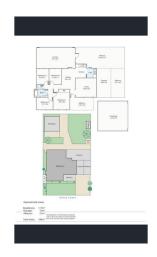

### NOW LEASED.

NOW LEASED

Comprising of 4 bedrooms and 1 renovated bathroom this home is available for rent.

There is a separate lounge room to the front of the home and to the rear is a modern galley styled kitchen with an adjoining dining area.

Whilst all the living areas are tiled for easy maintenance the bedrooms have been carpeted throughout, there is cool ducted air conditioning.

The front of the home has roller shutters for privacy and a huge enclosed games room to the back which allows that extra living.

Outdoors boasts an expansive flat roof patio for entertaining there is a large workshop with access to the rear and a plenty of room for the kids to play.

Pets ok

Attree Real Estate 1/8