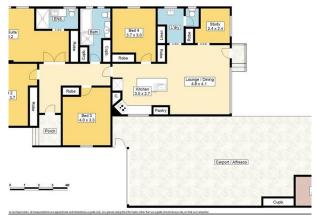

Spacious 4 bedrooms with the master comprising of a modern ensuite and walk in robe.

3 toilets throughout the house.

#### 144 Parkway Avenue HAMILTON SOUTH NSW 2303

Plenty of storage, in front of garage has been converted to this outstanding alfresco living area, perfect for the entertainer.

This allows off street parking behind secured gate for 3 cars .