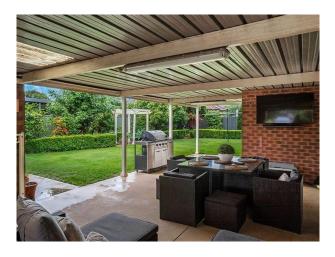

#### 144 Parkway Avenue HAMILTON SOUTH NSW 2303

Plenty of storage, in front of garage has been converted to this outstanding alfresco living area, perfect for the entertainer.

This allows off street parking behind secured gate for 3 cars .

The yard has been cared for and carefully planted with love and is that extra touch to the home especially with the glorious scent from the roses in the front yard.

The rent includes the lawn maintenance and the Gardner to maintain the standard of the yard presentation for you to enjoy year round with no worries if your not a green thumb.