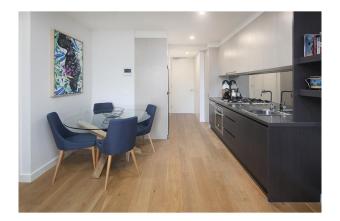

This easy-care abode opens to a sleek kitchen with luxe stone benchtops, mirrored splashback and high-end appliances. A bright ensuite services the main bedroom, which benefits from built-in robes and a study nook.

Concluding this stunning apartment are Euro laundry, split system heating/cooling, ceiling fan to the master, parking space and storage cage plus secure intercom entry.

Residents are also able to utilise a communal terrace complete with barbecue facilities.