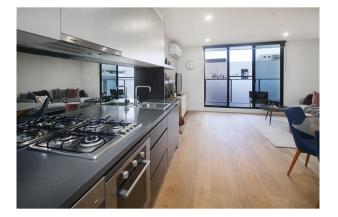

This easy-care abode opens to a sleek kitchen with luxe stone benchtops, mirrored splashback and high-end appliances. A bright ensuite services the main bedroom, which benefits from built-in robes and a study nook.