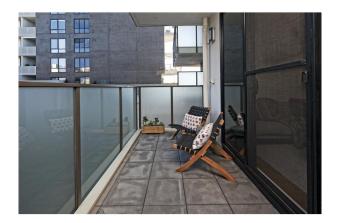

Concluding this stunning apartment are Euro laundry, split system heating/cooling, ceiling fan to the master, parking space and storage cage plus secure intercom entry.

Residents are also able to utilise a communal terrace complete with barbecue facilities.