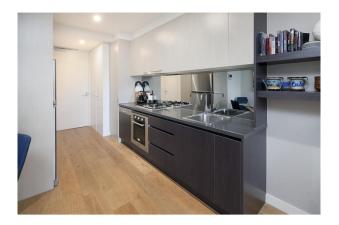

This easy-care abode opens to a sleek kitchen with luxe stone benchtops, mirrored splashback and high-end appliances. A bright ensuite services the main bedroom, which benefits from built-in robes and a study nook.