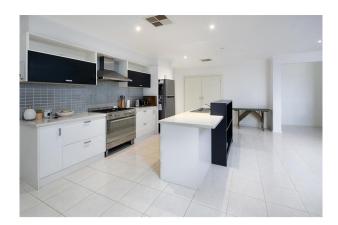

### - Family Living -

New to the rental market this family sized home ticks all the boxes. Neutral tones throughout, high gloss tiles & carpets, three living arears include both formal & informal spaces, plus a huge theatre room. Open plan kitchen with stone benchtops, dishwasher & 900mm appliances.