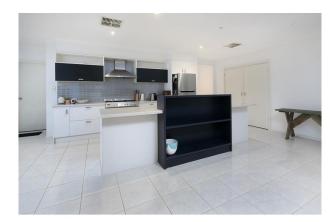

### - Family Living -

New to the rental market this family sized home ticks all the boxes. Neutral tones throughout, high gloss tiles & carpets, three living arears include both formal & informal spaces, plus a huge theatre room. Open plan kitchen with stone benchtops, dishwasher & 900mm appliances.