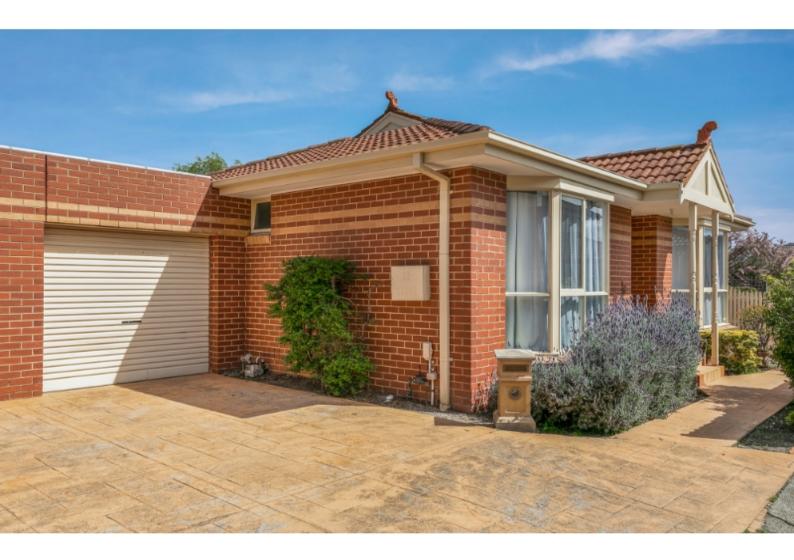

#### Spacious, Modern, Close to Everything

This clean and tidy unit features 2 large bedrooms with BIR, huge lounge with curtains, spacious kitchen with plenty of bench and cupboard space, gas cooking plus dishwasher, a central bathroom plus separate toilet. Additional features include: Ducted heating, air conditioning, single remote garage and fully enclosed courtyard. Located close to local schools, shops, parks and public transport. A must see property in the suburb of Reservoir.