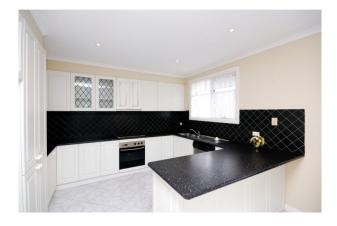

#### Spacious, Modern, Close to Everything

This clean and tidy unit features 2 large bedrooms with BIR, huge lounge with curtains, spacious kitchen with plenty of bench and cupboard space, gas cooking plus dishwasher, a central bathroom plus separate toilet. Additional features include: Ducted heating, air conditioning, single remote garage and fully enclosed courtyard. Located close to local schools, shops, parks and public transport. A must see property in the suburb of Reservoir.