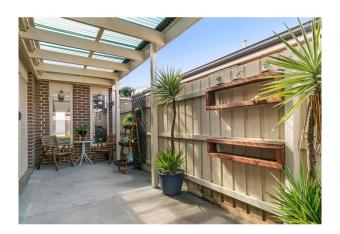

Three bedrooms all of good size including the master bedroom with full ensuite and walk in robe plus central family bathroom.

Entertain all year round with the undercover entertaining area, low maintenance yard incl. garden shed.

Additional features include a double remote lock up garage with internal and external access, ducted heating/ evaporative cooling and solar hot water.

Located a leisurely stroll away from North Road shops, three local schools, public transport and positioned close to supermarkets, reserves, parks and the peninsula link.

# Gallery

19 Warrenwood Place Langwarrin VIC 3910