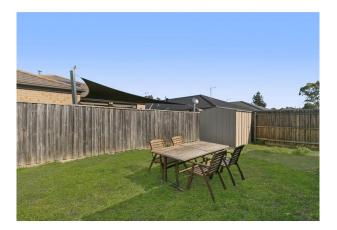

Three bedrooms all of good size including the master bedroom with full ensuite and walk in robe plus central family bathroom.

Entertain all year round with the undercover entertaining area, low maintenance yard incl. garden shed.

Additional features include a double remote lock up garage with internal and external access, ducted heating/ evaporative cooling and solar hot water.

Located a leisurely stroll away from North Road shops, three local schools, public transport and positioned close to supermarkets, reserves, parks and the peninsula link.

# Gallery

19 Warrenwood Place Langwarrin VIC 3910