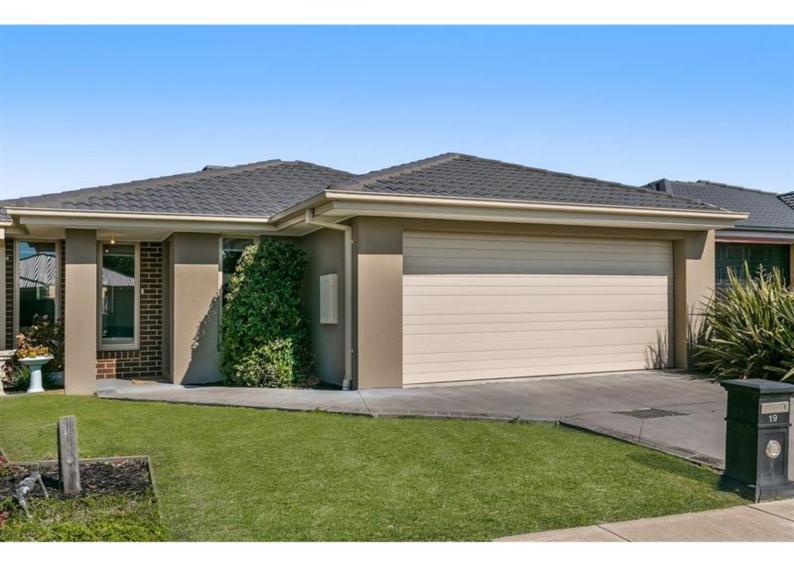

## 19 Warrenwood Place Langwarrin VIC 3910

\$460.00 per week Date available: 10 February 2020 <u>Book Inspection</u>

### - AVAILABLE FEB 2020 -

New to the rental market, this meticulously maintained home is set within a superb location.

Offering spacious living zones, a well-appointed kitchen with stainless steel appliances, modern cabinetry, dishwasher & stone benchtops.

Additional features include a double remote lock up garage with internal and external access, ducted heating/ evaporative cooling and solar hot water.

Located a leisurely stroll away from North Road shops, three local schools, public transport and positioned close to supermarkets, reserves, parks and the peninsula link.