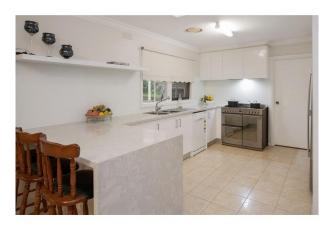

A neutral color palette creates a vibrant family home that centers around the updated kitchen with top of the range appliances and stone bench tops. Boasting both formal & informal living zones with a generous lounge room overlooking the yard, perfect for family living.