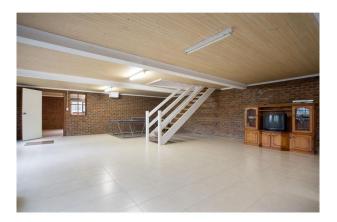

Adding to the mass of space there is a further living room with open fireplace, study/utility room plus enormous downstairs rumpus room with its own bathroom and kitchenette. Beyond the social areas, the home opens to a large covered entertaining space and deck, which looks over the expansive grounds and full-sized tennis court.