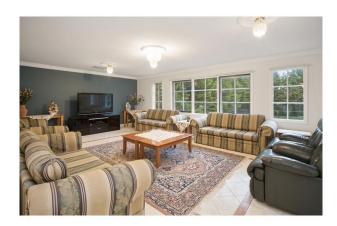

A neutral color palette creates a vibrant family home that centers around the updated kitchen with top of the range appliances and stone bench tops. Boasting both formal & informal living zones with a generous lounge room overlooking the yard, perfect for family living.

Adding to the mass of space there is a further living room with open fireplace, study/utility room plus enormous downstairs rumpus room with its own bathroom and kitchenette. Beyond the social areas, the home opens to a large covered entertaining space and deck, which looks over the expansive grounds and full-sized tennis court.