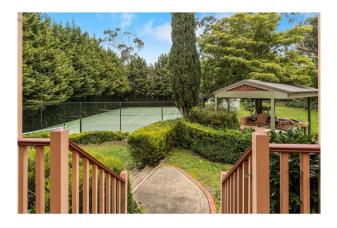

Adding to the mass of space there is a further living room with open fireplace, study/utility room plus enormous downstairs rumpus room with its own bathroom and kitchenette. Beyond the social areas, the home opens to a large covered entertaining space and deck, which looks over the expansive grounds and full-sized tennis court.