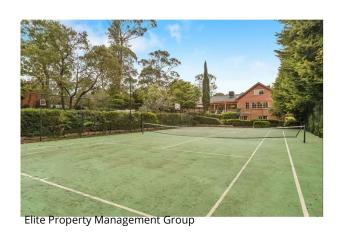

Adding to the mass of space there is a further living room with open fireplace, study/utility room plus enormous downstairs rumpus room with its own bathroom and kitchenette. Beyond the social areas, the home opens to a large covered entertaining space and deck, which looks over the expansive grounds and full-sized tennis court.