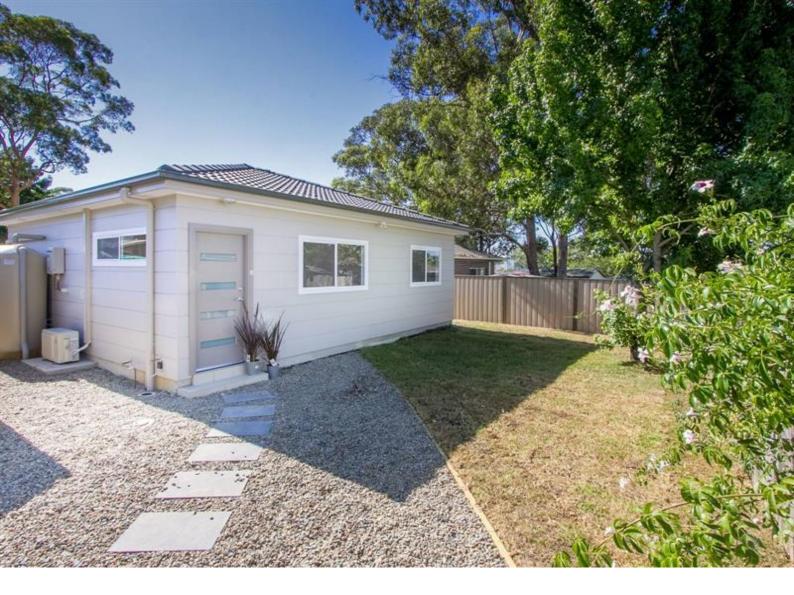

## 2a Elliot Street Kings Park NSW 2148

\$365.00 Per Week application received

Date available: Now Book Inspection

## MODERN TWO BEDROOM GRANNY FLAT \*\* DEPOSIT TAKEN\*\*

Situated in a quiet street of Kings Park is this granny flat ideally suitable for anyone who appreciates low maintenance.

This cosy home features:

- Two decent sized bedrooms with built in wardrobes
- Tiled living area
- Large open plan lounge/dining area
- Modern kitchen with dishwasher
- Modern bathroom
- Internal laundry
- Air-conditioning
- Separate entrance/and completely fenced off from front house
- Plenty of street parking
- Separately water metered

Conveniently located near Public transport, Shops, Schools and many more amenities.