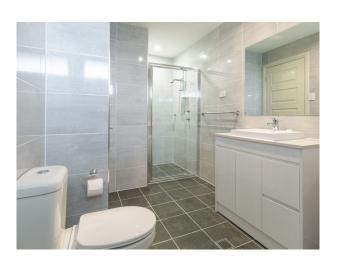

#### Highlights:

- -Five large and bright spacious bedrooms, all with built-in wardrobes and master with private balcony, walk in wardrobe and ensuite
- -State of the art gas cooking kitchen featuring a large marble bench top/ preparation station/breakfast bar with stainless steel appliances including a with a five burner stove top/oven, microwave, dishwasher, walk in pantry and ample

### 25A Birdwood Avenue BELFIELD NSW 2191

cupboard/storage space

- -Elongated living/dining area opening to a private alfresco entertainment garden
- -Designer bathrooms features a large separate shower area and large vanity unit
- -Internal laundry off kitchen area
- -Ample storage throughout
- -1 Bedroom on the first floor with built in wardrobe
- -Tiles on main floor and common areas, carpet throughout the bedrooms
- -Ducted air conditioning throughout
- x 1 secure remote control lock up garage and space for another car off street
- -Sun-filled interiors
- -LED down lights
- -Security cameras and alarm system
- -Easy to maintain landscaped garden ideal for entertaining