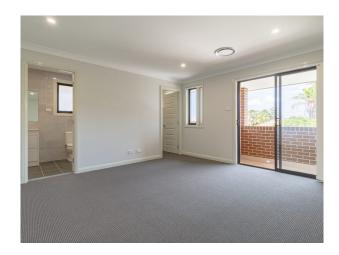

#### Highlights:

- -Five large and bright spacious bedrooms, all with built-in wardrobes and master with private balcony, walk in wardrobe and ensuite
- -State of the art gas cooking kitchen featuring a large marble bench top/ preparation station/breakfast bar with stainless steel appliances including a with a five burner stove top/oven, microwave, dishwasher, walk in pantry and ample

### 25A Birdwood Avenue BELFIELD NSW 2191

cupboard/storage space

- -Elongated living/dining area opening to a private alfresco entertainment garden
- -Designer bathrooms features a large separate shower area and large vanity unit
- -Internal laundry off kitchen area
- -Ample storage throughout
- -1 Bedroom on the first floor with built in wardrobe
- -Tiles on main floor and common areas, carpet throughout the bedrooms
- -Ducted air conditioning throughout
- x 1 secure remote control lock up garage and space for another car off street
- -Sun-filled interiors
- -LED down lights
- -Security cameras and alarm system
- -Easy to maintain landscaped garden ideal for entertaining