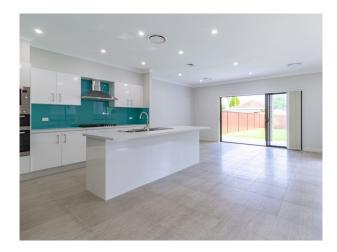

#### Highlights:

- -Five large and bright spacious bedrooms, all with built-in wardrobes and master with private balcony, walk in wardrobe and ensuite
- -State of the art gas cooking kitchen featuring a large marble bench top/ preparation station/breakfast bar with stainless steel appliances including a with a five burner stove top/oven, microwave, dishwasher, walk in pantry and ample