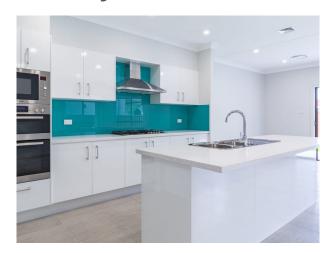

#### Highlights:

- -Five large and bright spacious bedrooms, all with built-in wardrobes and master with private balcony, walk in wardrobe and ensuite
- -State of the art gas cooking kitchen featuring a large marble bench top/ preparation station/breakfast bar with stainless steel appliances including a with a five burner stove top/oven, microwave, dishwasher, walk in pantry and ample