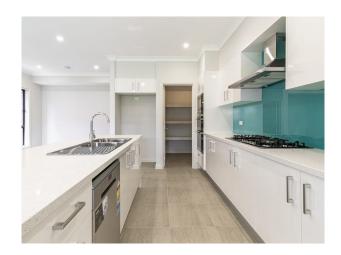

#### Highlights:

- -Five large and bright spacious bedrooms, all with built-in wardrobes and master with private balcony, walk in wardrobe and ensuite
- -State of the art gas cooking kitchen featuring a large marble bench top/ preparation station/breakfast bar with stainless steel appliances including a with a five burner stove top/oven, microwave, dishwasher, walk in pantry and ample

### 25A Birdwood Avenue BELFIELD NSW 2191

cupboard/storage space

- -Elongated living/dining area opening to a private alfresco entertainment garden
- -Designer bathrooms features a large separate shower area and large vanity unit
- -Internal laundry off kitchen area
- -Ample storage throughout
- -1 Bedroom on the first floor with built in wardrobe
- -Tiles on main floor and common areas, carpet throughout the bedrooms
- -Ducted air conditioning throughout
- x 1 secure remote control lock up garage and space for another car off street
- -Sun-filled interiors
- -LED down lights
- -Security cameras and alarm system
- -Easy to maintain landscaped garden ideal for entertaining