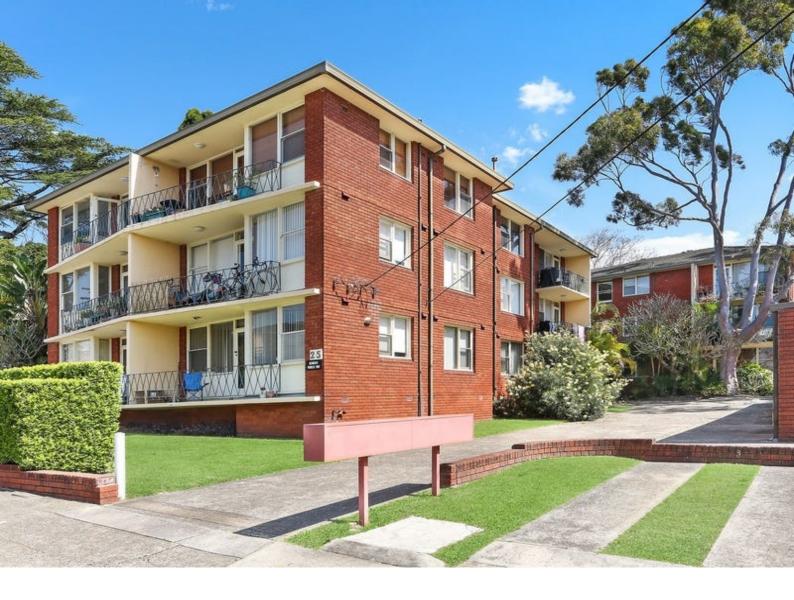

# 3/25 Collingwood Street DRUMMOYNE NSW 2047

\$480

Date available: Now Book Inspection

### Holding Deposit Received - 19.02.2021

North-East Facing Ground Floor Apartment in Central Location

This updated and spacious North-East facing two-bedroom apartment is situated in an intimate boutique security complex of only 15 apartment in the heart of Drummoyne. This apartment offers private living whilst retaining an excellent centrality in Drummoyne.

Located only moments to Drummoyne Village with its vast array of cafés, designer shops and restaurants, multiple direct bus routes to the City, Sydney Harbour Ferry, parklands, the iconic Bay Run, Sydney Harbour Foreshore, Birkenhead Point Factory Outlets and Marina and a selection of Private and State schools. Inspection is a must!

#### Highlights:

- -Two generous bedrooms
- -King sized master bedroom flooded with large built-in wardrobe and natural light facing a leafy aspect
- -Wrap around kitchen with new appliances, consisting of ample cupboard space and large windows allowing for maximum light
- -North facing open plan living and dining area leading to balcony and access to communal grass garden ideal for Devine Real Estate

#### 3/25 Collingwood Street DRUMMOYNE NSW 2047

#### entertaining

- -Neat and tidy period-style bathroom with deep bath
- -Communal laundry facility conveniently located outside front door of the apartment
- -Allocated car space
- -Flooded with natural light due to its North-East orientation
- -Freshly painted
- -Linen cupboard in hallway
- -New roller blinds throughout
- -Floorplan attached
- -Pets considered upon application