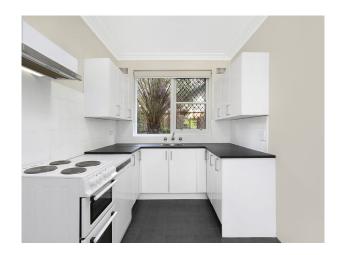

## Gallery

Devine Real Estate 3/7

#### Highlights:

- -Two generous bedrooms
- -King sized master bedroom flooded with large built-in wardrobe and natural light facing a leafy aspect
- -Wrap around kitchen with new appliances, consisting of ample cupboard space and large windows allowing for maximum light
- -North facing open plan living and dining area leading to balcony and access to communal grass garden ideal for Devine Real Estate