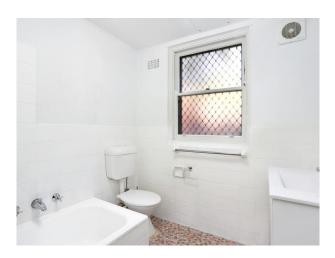

#### entertaining

- -Neat and tidy period-style bathroom with deep bath
- -Communal laundry facility conveniently located outside front door of the apartment
- -Allocated car space
- -Flooded with natural light due to its North-East orientation
- -Freshly painted
- -Linen cupboard in hallway
- -New roller blinds throughout
- -Floorplan attached
- -Pets considered upon application