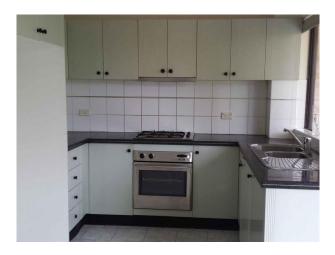

Features include:

- -Spacious combined living and dining
- -Near new tiles throughout the property
- -Open plan kitchen with granite bench top, quality appliances and gas cooking
- -2 good size bedrooms, main bedroom with built-in
- -Modern bathroom with brand new IXL light with brand new exhaust fan
- -Internal laundry with dryer plus extra toilet
- -Single lock-up garage
- -Video intercom
- -Great complex with swimming pool

## Gallery