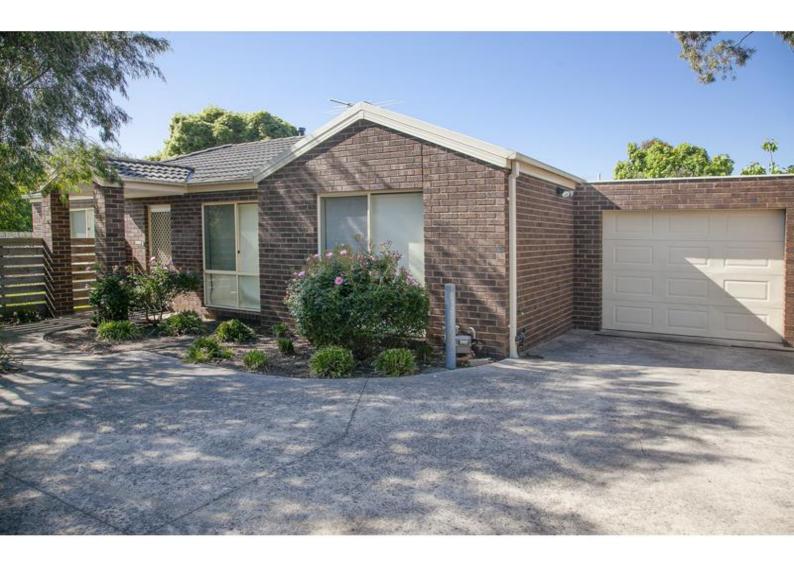

### 4/4 John Street Langwarrin VIC 3910

\$340.00 per week

Date available: 20 December 2019

**Book Inspection** 

### MODERN TWO BEDROOM DELIGHT

This two bedroom unit is located at the rear of the complex and is set to impress.

A well-appointed kitchen features stainless steel appliances including dishwasher, adjacent meals area flows seamlessly into living room with a large carpeted lounge area. The master bedroom features walk in robe with walk through to central bathroom.

The second bedroom hosts a built in robe.

Additional features include single lock up garage on remote access, gas ducted heating and enclosed rear yard.

Inspections dates & times are subject to change. To ensure you are notified of changes please register your attendance by clicking the "Book Inspection― button