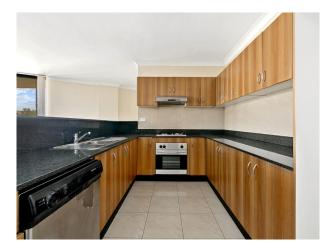

- Two-bedrooms with built-ins, oversized main with ensuite
- Spacious living area opening to a large covered balcony
- Granite kitchen with stainless steel appliances, dishwasher, gas cooking
- Two modern bathrooms, internal laundry
- Ducted air-conditioning, two security car spaces
- Heated pool, spa and sauna facilities
- Moments away from train station, schools, bus stops, shops and eateries
- Double security garage