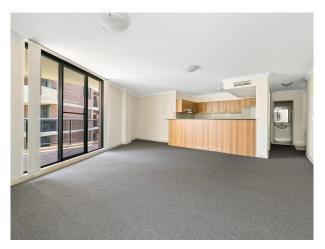

- Two-bedrooms with built-ins, oversized main with ensuite
- Spacious living area opening to a large covered balcony
- Granite kitchen with stainless steel appliances, dishwasher, gas cooking
- Two modern bathrooms, internal laundry
- Ducted air-conditioning, two security car spaces
- Heated pool, spa and sauna facilities
- Moments away from train station, schools, bus stops, shops and eateries
- Double security garage