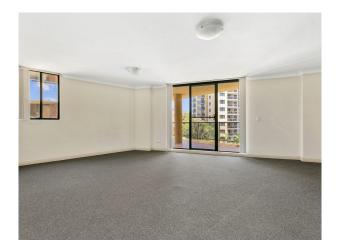

- Two-bedrooms with built-ins, oversized main with ensuite
- Spacious living area opening to a large covered balcony
- Granite kitchen with stainless steel appliances, dishwasher, gas cooking
- Two modern bathrooms, internal laundry
- Ducted air-conditioning, two security car spaces
- Heated pool, spa and sauna facilities
- Moments away from train station, schools, bus stops, shops and eateries
- Double security garage