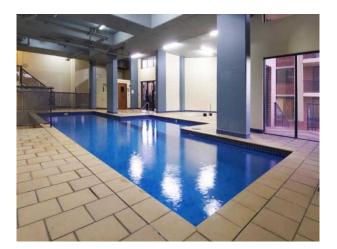

- Two-bedrooms with built-ins, oversized main with ensuite
- Spacious living area opening to a large covered balcony
- Granite kitchen with stainless steel appliances, dishwasher, gas cooking
- Two modern bathrooms, internal laundry
- Ducted air-conditioning, two security car spaces
- Heated pool, spa and sauna facilities
- Moments away from train station, schools, bus stops, shops and eateries
- Double security garage