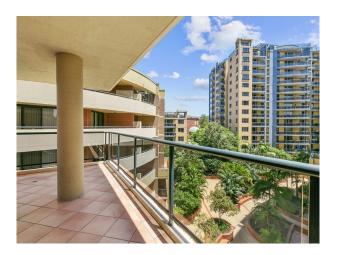

- Two-bedrooms with built-ins, oversized main with ensuite
- Spacious living area opening to a large covered balcony
- Granite kitchen with stainless steel appliances, dishwasher, gas cooking
- Two modern bathrooms, internal laundry
- Ducted air-conditioning, two security car spaces
- Heated pool, spa and sauna facilities
- Moments away from train station, schools, bus stops, shops and eateries
- Double security garage