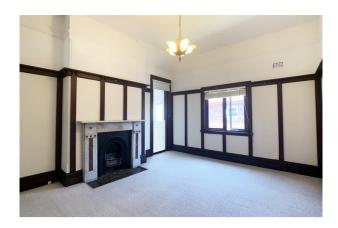

# CHARMING APT WITH CAR SPACE & BREATHTAKING SYDNEY HARBOUR VIEWS

Combining the charm and beauty of the olden days and the needs of modern living this early twentieth century "Gentleman's residence" triplex apartment offers beautiful, unique features including exquisite lead lights, decorative fire places, amazing woodwork, high ceilings. A flexible configuration offers different layouts of one, two bedrooms, sunroom with breathtaking Sydney Harbour views. Must see, won't last.

#### Features include:

- Carpeted living & dining room with spectacular Sydney Harbour views.
- Garage provided.
- Spacious bedrooms with beautiful high ceilings.
- Extra sunroom, can be used as separate walk in robe or study.
- Open planned kitchen with good storage space.