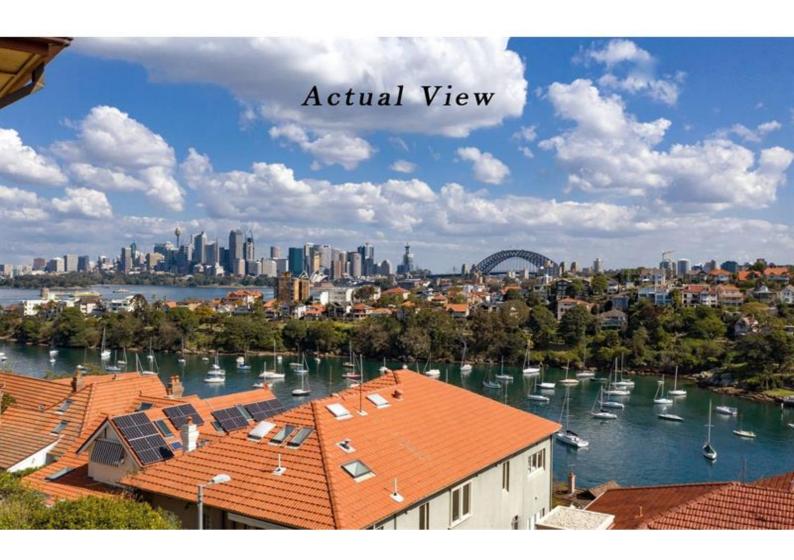

# CHARMING APT WITH CAR SPACE & BREATHTAKING SYDNEY HARBOUR VIEWS

Combining the charm and beauty of the olden days and the needs of modern living this early twentieth century "Gentleman's residence" triplex apartment offers beautiful, unique features including exquisite lead lights, decorative fire places, amazing woodwork, high ceilings. A flexible configuration offers different layouts of one, two bedrooms, sunroom with breathtaking Sydney Harbour views. Must see, won't last.

#### Features include:

- Carpeted living & dining room with spectacular Sydney Harbour views.
- Garage provided.
- Spacious bedrooms with beautiful high ceilings.
- Extra sunroom, can be used as separate walk in robe or study.
- Open planned kitchen with good storage space.