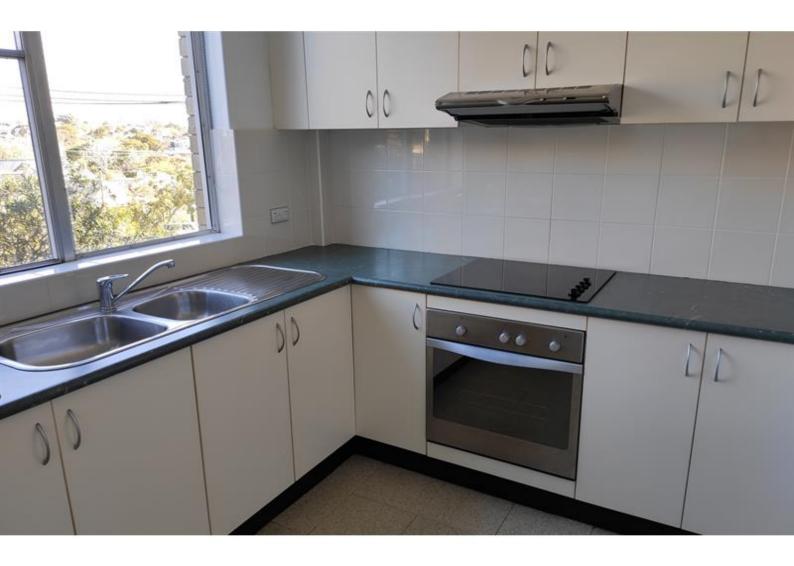

### Features include:

- Renovated kitchen with good cupboard space, electric cook top & oven.
- Generously proportioned apartment.
- Sunny and leafy balcony.
- Built in robe in the bedroom.
- Security building with intercom access.