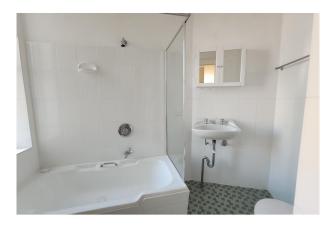

# Light and bright apt in fantastic location - just a stroll to Balmoral Beach & public transport!!

Located on the first floor of a security building and offering a renovated kitchen and updated bathroom.

### Features include:

- Renovated kitchen with good cupboard space, electric cook top & oven.
- Generously proportioned apartment.
- Sunny and leafy balcony.
- Built in robe in the bedroom.
- Security building with intercom access.