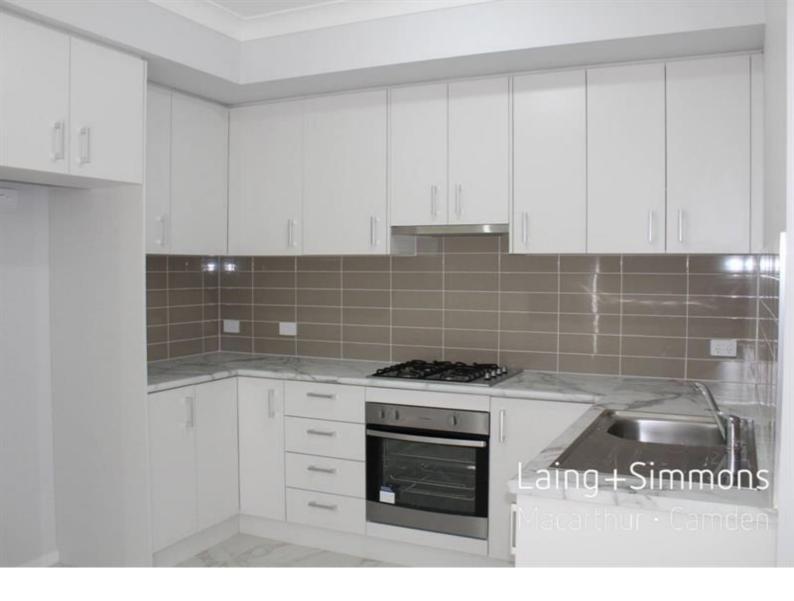

# Brand New Home - Must be inspected to be appreciated

This low maintenance brand new home provides a flexible floor plan with a combination of open plan and flexible room design.

## The home provides:

- + An abundance of natural light with the sliding stacker door for indoor outdoor living
- + Modern kitchen with stainless steel appliances
- + Master bedroom with built-In-Robe
- + Bathroom
- + Separate laundry
- + Open Plan dining and family area with access to the back yard
- + Air Conditioning
- + Low maintenance garden and yard
- + Great private and quite location