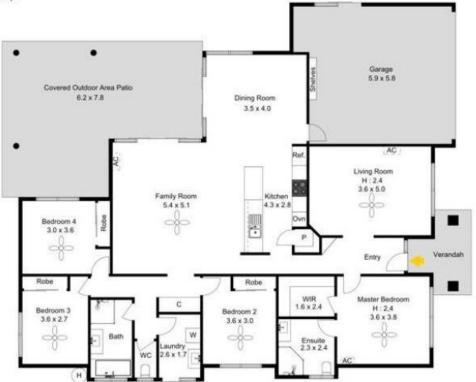

### Floor Plans

Internal Living Area : 171 Sqm External Living Area : 50 Sqm Total Living Area : 221 Sqm

Cohen Handler 6 / 8