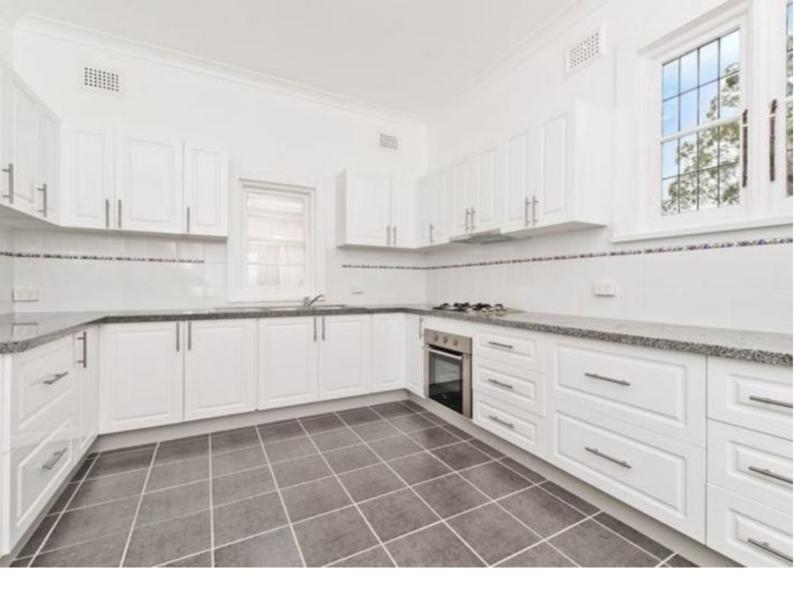

## Brilliant Family Home

Generously proportioned and full of natural light this immaculately renovated 3 bedroom home is a perfect family home.

Its generous layout incorporates 3 well proportioned bedrooms with a possible 4th bedroom/study, renovated bathroom and gourmet kitchen with gas cooking, separate interconnecting dining/lounge room, a huge entertaining backyard and single garage plus ample driveway space for additional cars.

- Large bedrooms
- Renovated kitchen
- Renovated bathroom
- External Laundry
- Lock up Garage

Conveniently positioned close to Westfield Burwood, train station, CBD bound transport and elite schools.

This property is available now for a 6 or 12 month lease.