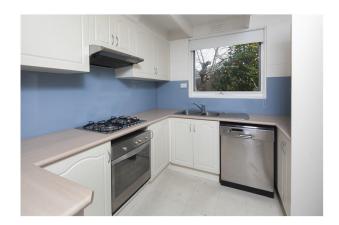

### - LEASED -

This three bedroom home is situated in peaceful Leafy Langwarrin.

Offering a well appointed kitchen with stainless steel appliances including dishwasher, spacious lounge room boasting floating floors with split system heating. A second "light filled" living area is complete with a gas wall furnace.