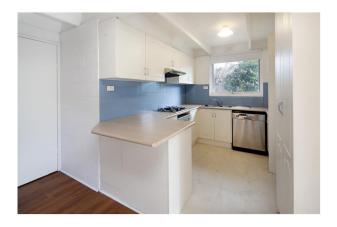

### - LEASED -

This three bedroom home is situated in peaceful Leafy Langwarrin.

Offering a well appointed kitchen with stainless steel appliances including dishwasher, spacious lounge room boasting floating floors with split system heating. A second "light filled" living area is complete with a gas wall furnace.