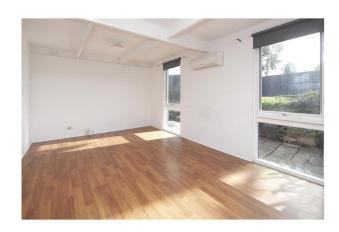

### - LEASED -

This three bedroom home is situated in peaceful Leafy Langwarrin.

Offering a well appointed kitchen with stainless steel appliances including dishwasher, spacious lounge room boasting floating floors with split system heating. A second "light filled" living area is complete with a gas wall furnace.