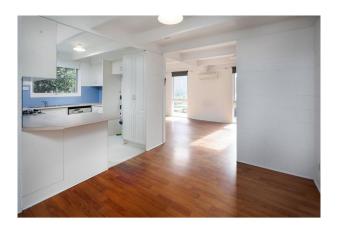

### - LEASED -

This three bedroom home is situated in peaceful Leafy Langwarrin.

Offering a well appointed kitchen with stainless steel appliances including dishwasher, spacious lounge room boasting floating floors with split system heating. A second "light filled" living area is complete with a gas wall furnace.

All 3 bedrooms host built in robes and is serviced by a family bathroom incl. bath tub and a separate laundry with storage options.

The cars are catered for with an extra large single carport plus off street parking. In the secure rear yard is small garden shed  $\hat{a} \in \text{``perfect for storage}$ .