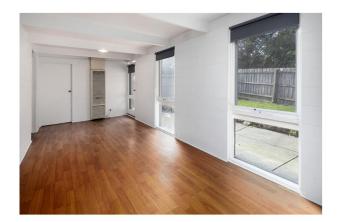

### - LEASED -

This three bedroom home is situated in peaceful Leafy Langwarrin.

Offering a well appointed kitchen with stainless steel appliances including dishwasher, spacious lounge room boasting floating floors with split system heating. A second "light filled" living area is complete with a gas wall furnace.

All 3 bedrooms host built in robes and is serviced by a family bathroom incl. bath tub and a separate laundry with storage options.

The cars are catered for with an extra large single carport plus off street parking. In the secure rear yard is small garden shed  $\hat{a} \in \text{``perfect for storage}$ .