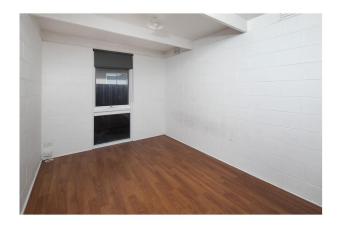

### - LEASED -

This three bedroom home is situated in peaceful Leafy Langwarrin.

Offering a well appointed kitchen with stainless steel appliances including dishwasher, spacious lounge room boasting floating floors with split system heating. A second "light filled" living area is complete with a gas wall furnace.

All 3 bedrooms host built in robes and is serviced by a family bathroom incl. bath tub and a separate laundry with storage options.

The cars are catered for with an extra large single carport plus off street parking. In the secure rear yard is small garden shed  $\hat{a} \in \text{``perfect for storage}$ .