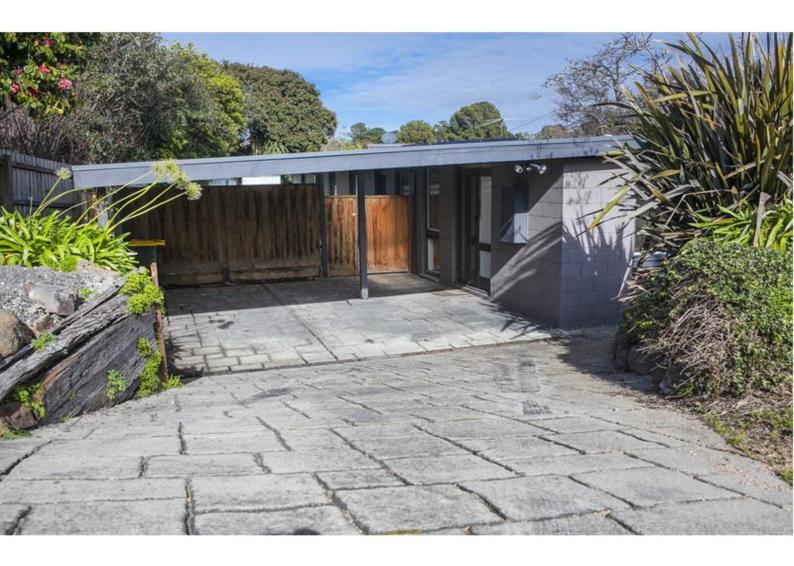

### - LEASED -

This three bedroom home is situated in peaceful Leafy Langwarrin.

Offering a well appointed kitchen with stainless steel appliances including dishwasher, spacious lounge room boasting floating floors with split system heating. A second "light filled" living area is complete with a gas wall furnace.

All 3 bedrooms host built in robes and is serviced by a family bathroom incl. bath tub and a separate laundry with storage options.

The cars are catered for with an extra large single carport plus off street parking. In the secure rear yard is small garden shed  $\hat{a} \in \text{``perfect for storage}$ .