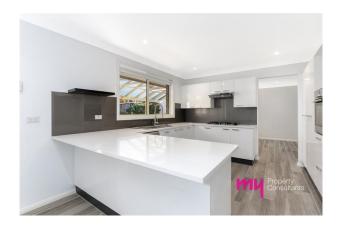

# Gallery

**▲**2 **A**2

Δ

This spacious home features,

- \* Builtins to all
- \* Ensuite to main
- \* Reverse air conditioning
- \* Renovated Kitchen and bathroom
- \* Rumps and Study
- \* Double garage with internal access
- \* Pergola .