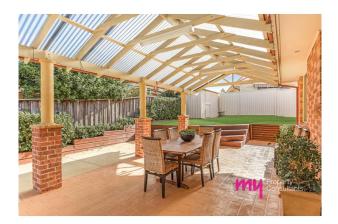

**▲**2 **A**2

Δ

This spacious home features,

- \* Builtins to all
- \* Ensuite to main
- \* Reverse air conditioning
- \* Renovated Kitchen and bathroom
- \* Rumps and Study
- \* Double garage with internal access
- \* Pergola .

# Gallery