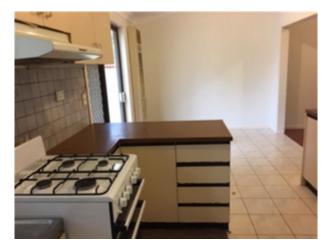

• Spacious and bright open plan living/meals

• Light filled kitchen with gas cooking appliances

• Family bathroom with separate shower and bath tub

• Large bungalow with a bedroom and another living space

# Gallery

4 Steet Street FOOTSCRAY VIC 3011