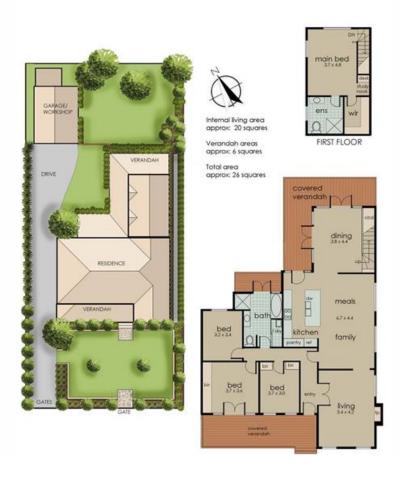

ens up to the veranda and a large family bathroom with french doors to a courtyard.

Polished hardwood floors, informal & formal living spaces including a central family room adjoining a superb one of a kind period kitchen, with a grand dining area opening to the rear entertaining veranda.

Located a stones throw away from a path to Sweetwater Creek Nature Reserve, Daveys Bay Beach, Cafes, Restaurants and all that the Mornington Peninsula has to offer! This period style home is breathtaking.

### 23 Fleetwood Crescent Frankston South VIC 3199

All inspections must be registered. Click the book inspection button to register your inspection.

# Gallery



























Elite Property Management Group



# Location Map



### Floor Plans

### 23 Fleetwood Crescent, Frankston South





### Elite Property Management Leasing Department

rentals@theelitegroup.com.au

(03) 5925 9150 5/8 Edward Street Somerville VIC 3912



With our agency, you can book Property Inspections 24/7 on your computer, tablet or smartphone. When you do, you will receive an immediate response confirming your booking via email and SMS. Should the property be leased, the inspection time changed or cancelled for any reason, you will be informed the second it happens keeping you up to date.

You can also change or cancel your booking at any time if you no longer wish to attend or the times are no longer suitable. As part of your booking, we will send you reminders of the inspection as well as directions to the property to make the process of inspecting the property seamless.

Finally, should you wis