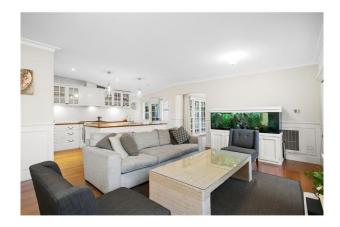

Polished hardwood floors, informal & formal living spaces including a central family room adjoining a superb one of a kind period kitchen, with a grand dining area opening to the rear entertaining veranda.