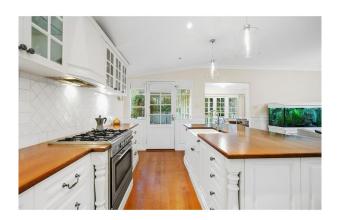

Polished hardwood floors, informal & formal living spaces including a central family room adjoining a superb one of a kind period kitchen, with a grand dining area opening to the rear entertaining veranda.