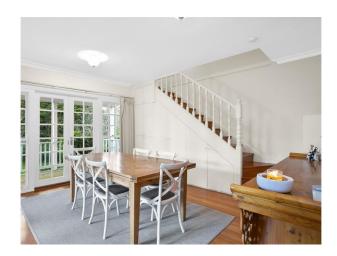

Polished hardwood floors, informal & formal living spaces including a central family room adjoining a superb one of a kind period kitchen, with a grand dining area opening to the rear entertaining veranda.