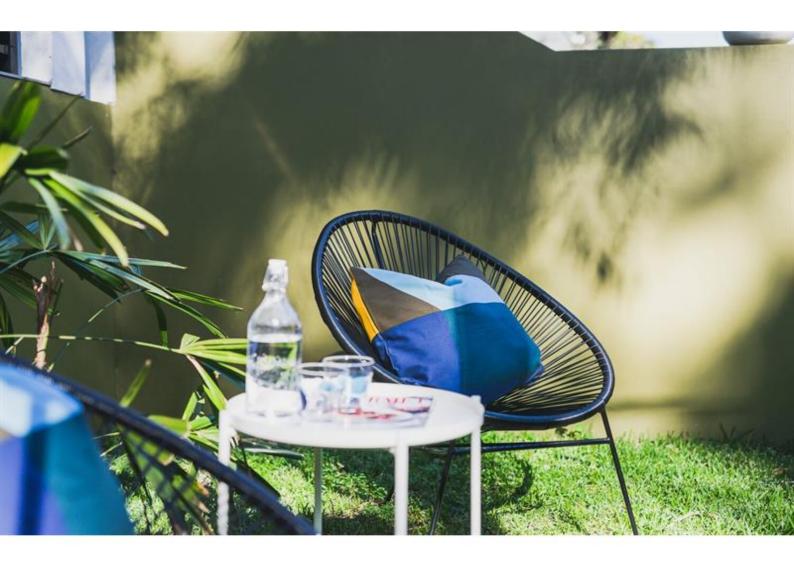

#### Features include:

- Private balcony with beautiful leafy views, accessed through bedroom.
- Polished wooden floorboards throughout the apartment.
- Modern & updated bathroom with good sized shower.
- Spacious common areas provided to tenants in building.

### Common areas include:

- Second kitchen provided for use of building. Cleaners tend to regularly.
- Living room/sitting area, great for entertaining or relaxing.
- Outside deck area with dining & entertaining facilities provided. BBQ provided.
- Laundry room with coin operated machines.