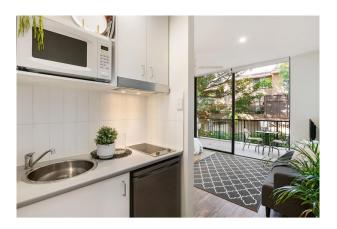

### Units/14 Botany Street Bondi Junction NSW 2022

- Modern stylish block with security key access.
- Tidy kitchen with fridge, electric stove top & stainless steel features.
- Cleaners tend to the common areas regularly.
- Caretaker for the building, so tenants don't need to worry about bins.

### Common areas include:

- Second kitchen provided for use of building. Cleaners tend to regularly.
- Living room/sitting area, great for entertaining or relaxing.
- Outside deck area with dining & entertaining facilities provided. BBQ provided.
- Laundry room with coin operated machines.