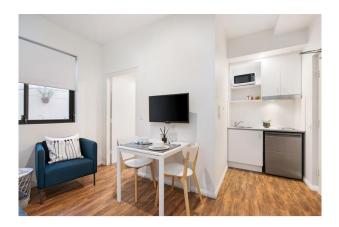

#### Features include:

- Polished wooden floorboards throughout the apartments.
- Modern & updated bathroom with good sized shower.
- Spacious common areas provided to tenants in building.
- Modern stylish block with security key access.
- Tidy kitchen with fridge, electric stove top & stainless steel features.
- Cleaners tend to the common areas regularly.
- Caretaker for the building, so tenants don't need to worry about bins.

### Common areas include:

- Second kitchen provided for use of building. Cleaners tend to regularly.
- Living room/sitting area, great for entertaining or relaxing.
- Outside deck area with dining & entertaining facilities provided. BBQ provided.
- Laundry room with coin operated machines.