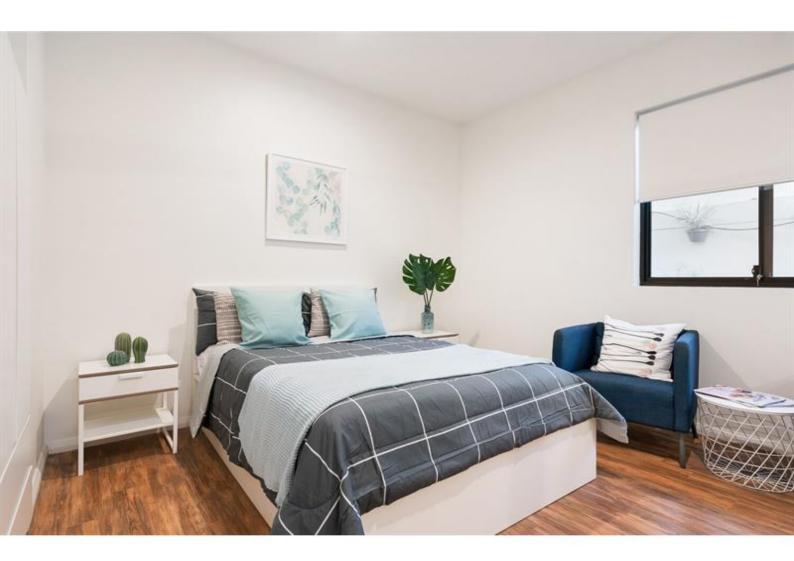

#### Features include:

- Polished wooden floorboards throughout the apartments.
- Modern & updated bathroom with good sized shower.
- Spacious common areas provided to tenants in building.
- Modern stylish block with security key access.
- Tidy kitchen with fridge, electric stove top & stainless steel features.
- Cleaners tend to the common areas regularly.
- Caretaker for the building, so tenants don't need to worry about bins.

### Common areas include:

- Second kitchen provided for use of building. Cleaners tend to regularly.
- Living room/sitting area, great for entertaining or relaxing.
- Outside deck area with dining & entertaining facilities provided. BBQ provided.
- Laundry room with coin operated machines.