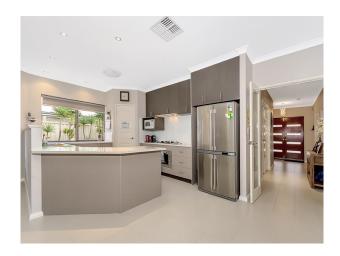

Small pet considered

Take a look at all the living areas -

- \* Front activity
- \* Theatre
- \* Meals
- \* Dining

**AND Games** 

The stylish kitchen over looks the main living area and all minor bedrooms have built in robes.