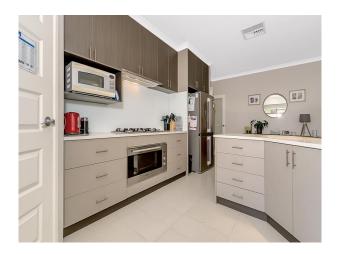

Small pet considered

Take a look at all the living areas -

- \* Front activity
- \* Theatre
- \* Meals
- \* Dining

**AND Games** 

The stylish kitchen over looks the main living area and all minor bedrooms have built in robes.