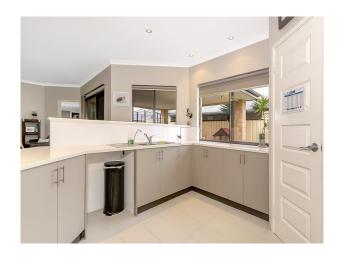

Small pet considered

Take a look at all the living areas -

- \* Front activity
- \* Theatre
- \* Meals
- \* Dining

**AND Games** 

The stylish kitchen over looks the main living area and all minor bedrooms have built in robes.