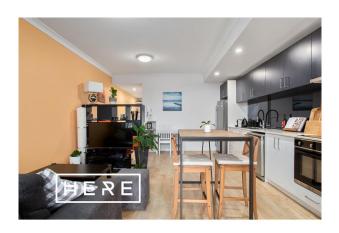

### Why you will love living HERE:

- -Perched on the 4th level, with a covered and private balcony providing entertainment and living options
- -City views from the living, meals and balcony will have you feeling like a High Roller
- -Slick kitchen, with bespoke cabinetry, dark mirrored splashback and a dishwasher
- -Master suite with built-in robe, shutters and semi-ensuite
- -European laundry and linen cupboard opposite, within a clever and compact hallway
- -Open plan living; design your living, dining or study zones
- -Split system air conditioning flows through the apartment from the living room
- -Intercom access to the apartment
- -Secure parking for one plus a separate storeroom
- -Exclusive roof top terrace with BBQ facilities, garden beds and Perth panorama

# Gallery

Here Property 3/8

4/8