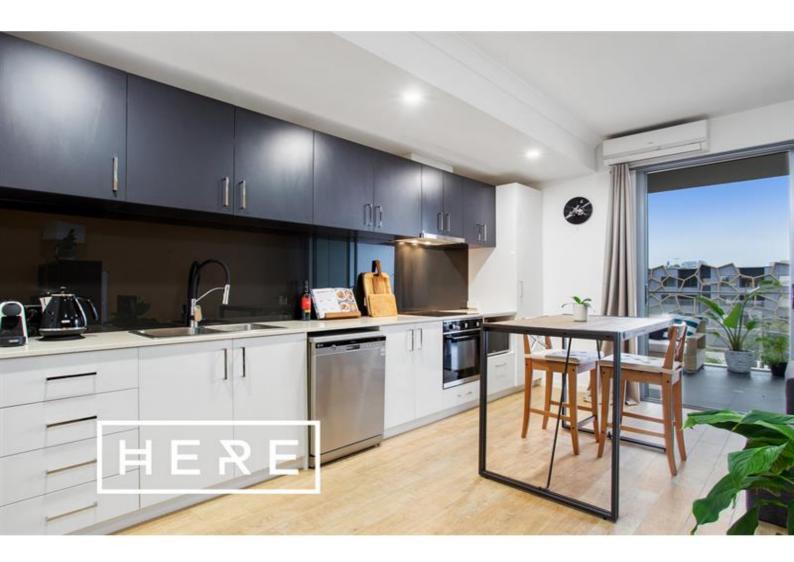

### Why you will love living HERE:

- -Perched on the 4th level, with a covered and private balcony providing entertainment and living options
- -City views from the living, meals and balcony will have you feeling like a High Roller
- -Slick kitchen, with bespoke cabinetry, dark mirrored splashback and a dishwasher
- -Master suite with built-in robe, shutters and semi-ensuite
- -European laundry and linen cupboard opposite, within a clever and compact hallway
- -Open plan living; design your living, dining or study zones
- -Split system air conditioning flows through the apartment from the living room
- -Intercom access to the apartment
- -Secure parking for one plus a separate storeroom
- -Exclusive roof top terrace with BBQ facilities, garden beds and Perth panorama