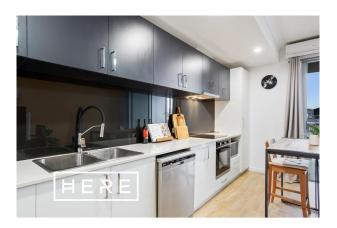

### Why you will love living HERE:

- -Perched on the 4th level, with a covered and private balcony providing entertainment and living options
- -City views from the living, meals and balcony will have you feeling like a High Roller
- -Slick kitchen, with bespoke cabinetry, dark mirrored splashback and a dishwasher
- -Master suite with built-in robe, shutters and semi-ensuite
- -European laundry and linen cupboard opposite, within a clever and compact hallway
- -Open plan living; design your living, dining or study zones
- -Split system air conditioning flows through the apartment from the living room
- -Intercom access to the apartment
- -Secure parking for one plus a separate storeroom
- -Exclusive roof top terrace with BBQ facilities, garden beds and Perth panorama

# Gallery

Here Property 3/8

4/8