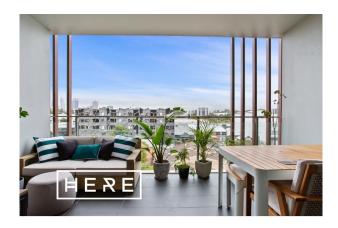

# View to live

Step into your urban abode at the epicentre of Leederville, where the city skyline greets you soon after entry.

A rooftop terrace with 360 degrees views will see you truly living where you live.

### Why you will love living HERE:

- -Perched on the 4th level, with a covered and private balcony providing entertainment and living options
- -City views from the living, meals and balcony will have you feeling like a High Roller
- -Slick kitchen, with bespoke cabinetry, dark mirrored splashback and a dishwasher
- -Master suite with built-in robe, shutters and semi-ensuite
- -European laundry and linen cupboard opposite, within a clever and compact hallway
- -Open plan living; design your living, dining or study zones
- -Split system air conditioning flows through the apartment from the living room
- -Intercom access to the apartment
- -Secure parking for one plus a separate storeroom
- -Exclusive roof top terrace with BBQ facilities, garden beds and Perth panorama