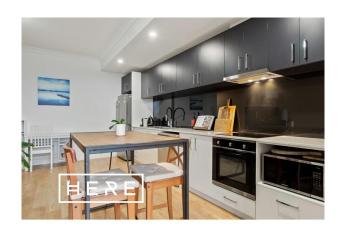

### Why you will love living HERE:

- -Perched on the 4th level, with a covered and private balcony providing entertainment and living options
- -City views from the living, meals and balcony will have you feeling like a High Roller
- -Slick kitchen, with bespoke cabinetry, dark mirrored splashback and a dishwasher
- -Master suite with built-in robe, shutters and semi-ensuite
- -European laundry and linen cupboard opposite, within a clever and compact hallway
- -Open plan living; design your living, dining or study zones
- -Split system air conditioning flows through the apartment from the living room
- -Intercom access to the apartment
- -Secure parking for one plus a separate storeroom
- -Exclusive roof top terrace with BBQ facilities, garden beds and Perth panorama

# Gallery

Here Property 3/8

4/8