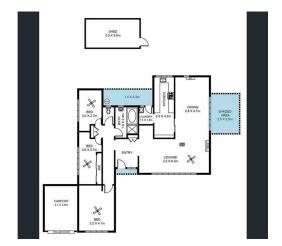

This freestanding brick home is positioned on low maintenance grounds and pets are negotiable! A rare find for tenants. What we also love about this property is:

- \*Polished timber floors
- \*A modern kitchen
- \*L-shaped lounge and dining room
- \*Built in robes in the bedrooms
- \*The original bathroom is centrally positioned with a seperate toilet
- \*Airconditioning