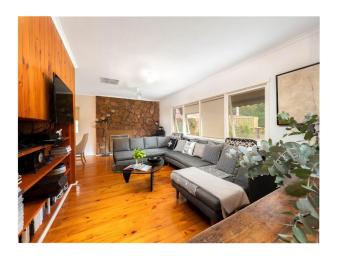

This freestanding brick home is positioned on low maintenance grounds and pets are negotiable! A rare find for tenants. What we also love about this property is:

- \*Polished timber floors
- \*A modern kitchen
- \*L-shaped lounge and dining room
- \*Built in robes in the bedrooms
- \*The original bathroom is centrally positioned with a seperate toilet
- \*Airconditioning

## Gallery