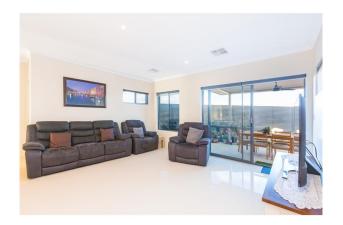

Anyone looking for the low maintenance, lock and leave lifestyle this great home offers:

- Spacious Master Suite with walk in robe
- Good sized minor bedrooms with Bed 2 offering triple sliding door built in robe, Bed 3 offering double sliding door built in robe
- Ducted Reverse Cycle Air Con throughout
- Stone Bench Tops with 900mm Stainless Steel Appliances
- LED Lighting throughout
- 31c ceilings in living areas
- Poured Limestone Alfresco and artificial grassed area.
- Stylish neutral décor throughout with quality floor coverings and window treatments
- Double garage with additional store area
- NBN Readv

# Gallery

Attree Real Estate 3/7