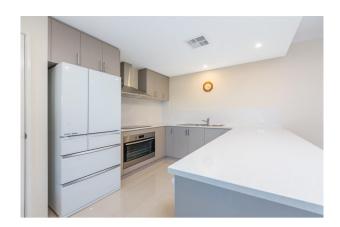

Anyone looking for the low maintenance, lock and leave lifestyle this great home offers:

- Spacious Master Suite with walk in robe
- Good sized minor bedrooms with Bed 2 offering triple sliding door built in robe, Bed 3 offering double sliding door built in robe
- Ducted Reverse Cycle Air Con throughout
- Stone Bench Tops with 900mm Stainless Steel Appliances
- LED Lighting throughout
- 31c ceilings in living areas
- Poured Limestone Alfresco and artificial grassed area.
- Stylish neutral décor throughout with quality floor coverings and window treatments
- Double garage with additional store area
- NBN Readv

# Gallery

Attree Real Estate 3/7