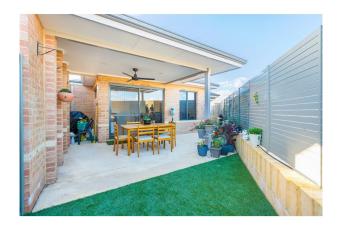

Anyone looking for the low maintenance, lock and leave lifestyle this great home offers:

- Spacious Master Suite with walk in robe
- Good sized minor bedrooms with Bed 2 offering triple sliding door built in robe, Bed 3 offering double sliding door built in robe
- Ducted Reverse Cycle Air Con throughout
- Stone Bench Tops with 900mm Stainless Steel Appliances
- LED Lighting throughout
- 31c ceilings in living areas
- Poured Limestone Alfresco and artificial grassed area.
- Stylish neutral décor throughout with quality floor coverings and window treatments
- Double garage with additional store area
- NBN Readv

# Gallery

Attree Real Estate 3/7