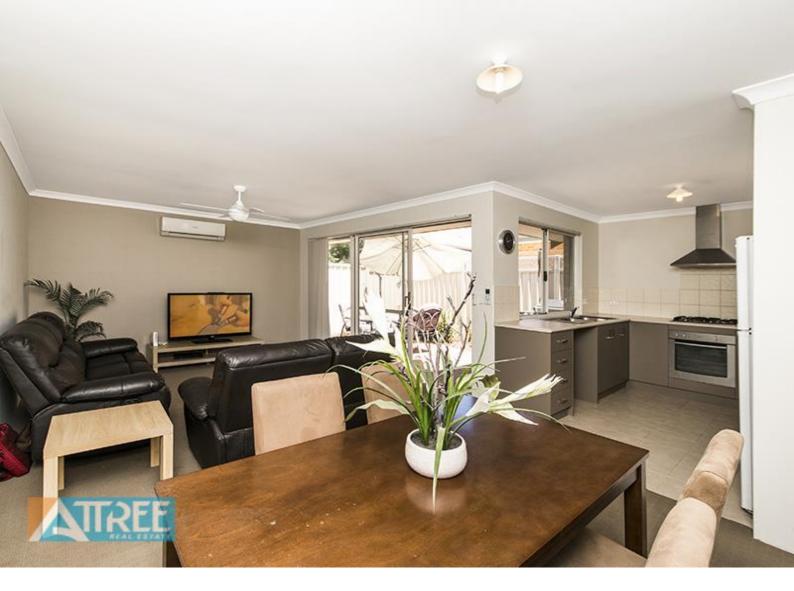

The fabulous open plan kitchen overlooks spacious family and meals areas and all have smart stainless steel appliances, lots of benchtops and plenty of storage to please any budding master chef.

Other features include; Laundries with loads of storage and tubs inset into built in cupboards, Low maintenance landscaped and fully reticulated gardens, Gas bayonet inside and another outside for your BBQ, Fully paved alfresco' area, TV/ Telephone points

# Gallery

Attree Real Estate 2/7

Attree Real Estate 4/7