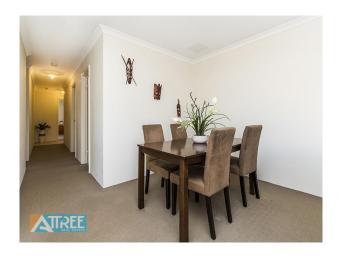

The fabulous open plan kitchen overlooks spacious family and meals areas and all have smart stainless steel appliances, lots of benchtops and plenty of storage to please any budding master chef.

Other features include; Laundries with loads of storage and tubs inset into built in cupboards, Low maintenance landscaped and fully reticulated gardens, Gas bayonet inside and another outside for your BBQ, Fully paved alfresco' area, TV/ Telephone points