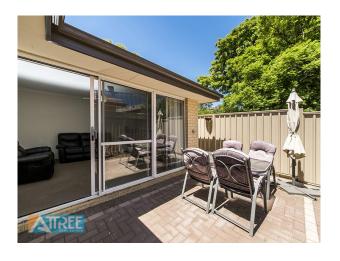

The fabulous open plan kitchen overlooks spacious family and meals areas and all have smart stainless steel appliances, lots of benchtops and plenty of storage to please any budding master chef.

Other features include; Laundries with loads of storage and tubs inset into built in cupboards, Low maintenance landscaped and fully reticulated gardens, Gas bayonet inside and another outside for your BBQ, Fully paved alfresco' area, TV/ Telephone points

# Gallery

Attree Real Estate 2/7

Attree Real Estate 4/7