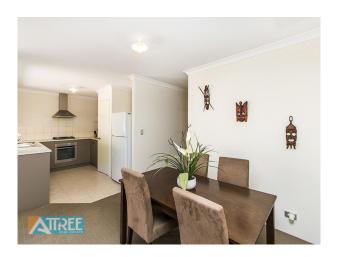

The fabulous open plan kitchen overlooks spacious family and meals areas and all have smart stainless steel appliances, lots of benchtops and plenty of storage to please any budding master chef.

Other features include; Laundries with loads of storage and tubs inset into built in cupboards, Low maintenance landscaped and fully reticulated gardens, Gas bayonet inside and another outside for your BBQ, Fully paved alfresco' area, TV/ Telephone points