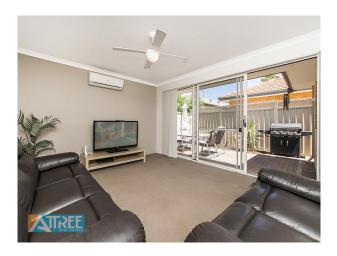

The fabulous open plan kitchen overlooks spacious family and meals areas and all have smart stainless steel appliances, lots of benchtops and plenty of storage to please any budding master chef.

Other features include; Laundries with loads of storage and tubs inset into built in cupboards, Low maintenance landscaped and fully reticulated gardens, Gas bayonet inside and another outside for your BBQ, Fully paved alfresco' area, TV/ Telephone points

# Gallery

Attree Real Estate 2/7

Attree Real Estate 4/7