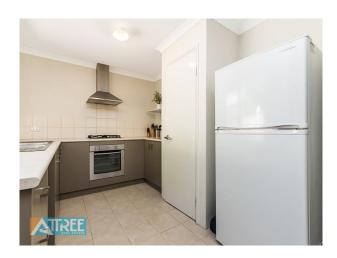

The fabulous open plan kitchen overlooks spacious family and meals areas and all have smart stainless steel appliances, lots of benchtops and plenty of storage to please any budding master chef.

Other features include; Laundries with loads of storage and tubs inset into built in cupboards, Low maintenance landscaped and fully reticulated gardens, Gas bayonet inside and another outside for your BBQ, Fully paved alfresco' area, TV/ Telephone points