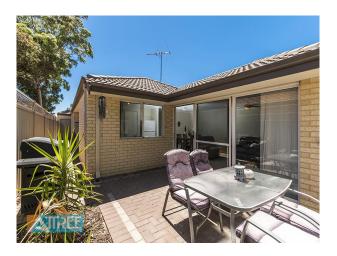

The fabulous open plan kitchen overlooks spacious family and meals areas and all have smart stainless steel appliances, lots of benchtops and plenty of storage to please any budding master chef.

Other features include; Laundries with loads of storage and tubs inset into built in cupboards, Low maintenance landscaped and fully reticulated gardens, Gas bayonet inside and another outside for your BBQ, Fully paved alfresco' area, TV/ Telephone points

# Gallery

Attree Real Estate 2/7

Attree Real Estate 4/7