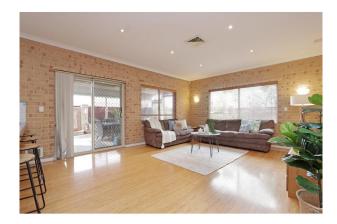

Sparkling ensuite with shower, vanity and separate toilet.

Lounge room with French doors and roller shutters.

Bedrooms 2 is double sized with built in robe.

Bedroom 3 & 4 are queen sized with built in robes, Venetians, side drapes and roller shutters.

Light and bright family and meals area overlooking patio.

Beautiful bamboo flooring.

Reverse cycle air conditioning.

Alarm system.

Gas hot water system

lots of storage throughout.

Attree Real Estate 1/8