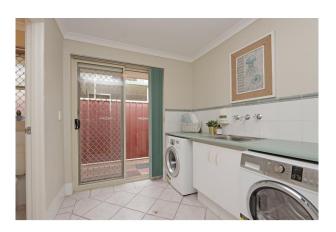

Light and bright main bathroom is large with shower, bath and vanity.

Spacious laundry has storage and plenty of bench space, with separate toilet.

Stunning kitchen overlooks family and meals area.

Kitchen has loads of cupboards and bench space, near new dishwasher, double oven, shopper's door entrance.

# Gallery

Attree Real Estate 2 / 8

Attree Real Estate 5 / 8