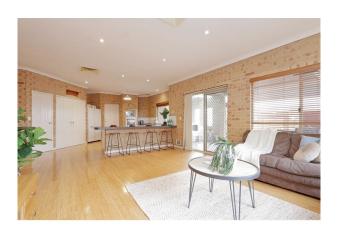

Light and bright main bathroom is large with shower, bath and vanity.

Spacious laundry has storage and plenty of bench space, with separate toilet.

Stunning kitchen overlooks family and meals area.

Kitchen has loads of cupboards and bench space, near new dishwasher, double oven, shopper's door entrance.

Light and bright family and meals area overlooking patio.

Beautiful bamboo flooring.

Reverse cycle air conditioning.

Alarm system.

Gas hot water system

lots of storage throughout.

Attree Real Estate 1/8