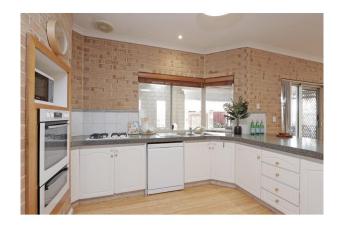

Light and bright main bathroom is large with shower, bath and vanity.

Spacious laundry has storage and plenty of bench space, with separate toilet.

Stunning kitchen overlooks family and meals area.

Kitchen has loads of cupboards and bench space, near new dishwasher, double oven, shopper's door entrance.

# Gallery

Attree Real Estate 2 / 8

Attree Real Estate 5 / 8