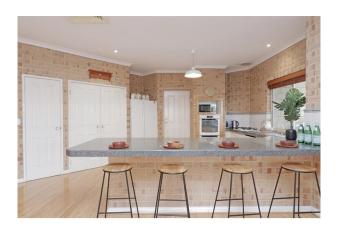

Light and bright main bathroom is large with shower, bath and vanity.

Spacious laundry has storage and plenty of bench space, with separate toilet.

Stunning kitchen overlooks family and meals area.

Kitchen has loads of cupboards and bench space, near new dishwasher, double oven, shopper's door entrance.