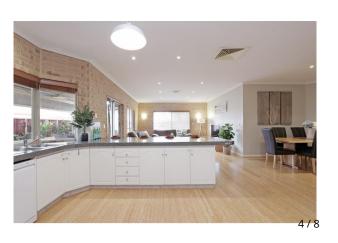

Light and bright main bathroom is large with shower, bath and vanity.

Spacious laundry has storage and plenty of bench space, with separate toilet.

Stunning kitchen overlooks family and meals area.

Kitchen has loads of cupboards and bench space, near new dishwasher, double oven, shopper's door entrance.

Light and bright family and meals area overlooking patio.

Beautiful bamboo flooring.

Reverse cycle air conditioning.

Alarm system.

Gas hot water system

lots of storage throughout.

Attree Real Estate 1/8

# Gallery

Attree Real Estate 2 / 8

Attree Real Estate 5 / 8