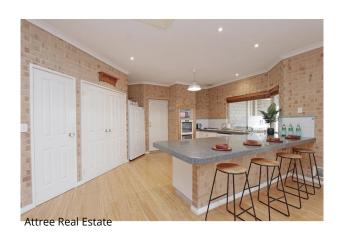

Light and bright main bathroom is large with shower, bath and vanity.

Spacious laundry has storage and plenty of bench space, with separate toilet.

Stunning kitchen overlooks family and meals area.

Kitchen has loads of cupboards and bench space, near new dishwasher, double oven, shopper's door entrance.

# Gallery

Attree Real Estate 2 / 8

Attree Real Estate 5 / 8