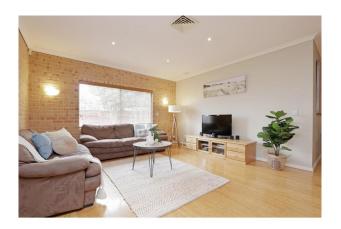

### Pick me! Sorry No pets

Walking distance to Caladenia Primary School Zone, Canning Vale College, transport and beautiful park lands. Sorry no pets

Spacious master bedroom with long walk in robe, timber blinds, drapes and roller shutters.

Sparkling ensuite with shower, vanity and separate toilet.

Lounge room with French doors and roller shutters.

Bedrooms 2 is double sized with built in robe.

Bedroom 3 & 4 are queen sized with built in robes, Venetians, side drapes and roller shutters.

Light and bright family and meals area overlooking patio.

Beautiful bamboo flooring.

Reverse cycle air conditioning.

Alarm system.

Gas hot water system

lots of storage throughout.

Attree Real Estate 1/8