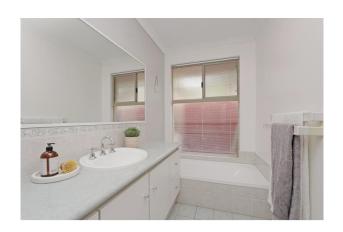

Light and bright main bathroom is large with shower, bath and vanity.

Spacious laundry has storage and plenty of bench space, with separate toilet.

Stunning kitchen overlooks family and meals area.

Kitchen has loads of cupboards and bench space, near new dishwasher, double oven, shopper's door entrance.

# Gallery

Attree Real Estate 2 / 8

Attree Real Estate 5 / 8