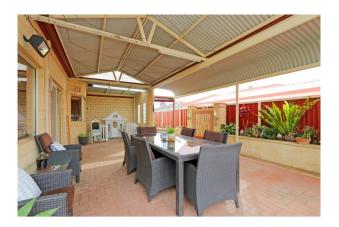

Light and bright family and meals area overlooking patio.

Beautiful bamboo flooring.

Reverse cycle air conditioning.

Alarm system.

Gas hot water system

lots of storage throughout.

Attree Real Estate 1/8