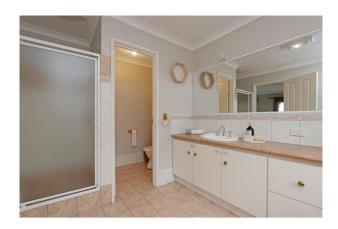

Sparkling ensuite with shower, vanity and separate toilet.

Lounge room with French doors and roller shutters.

Bedrooms 2 is double sized with built in robe.

Bedroom 3 & 4 are queen sized with built in robes, Venetians, side drapes and roller shutters.

Light and bright main bathroom is large with shower, bath and vanity.

Spacious laundry has storage and plenty of bench space, with separate toilet.

Stunning kitchen overlooks family and meals area.

Kitchen has loads of cupboards and bench space, near new dishwasher, double oven, shopper's door entrance.