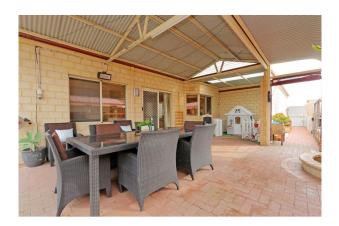

Light and bright family and meals area overlooking patio.

Beautiful bamboo flooring.

Reverse cycle air conditioning.

Alarm system.

Gas hot water system

lots of storage throughout.

Attree Real Estate 1/8