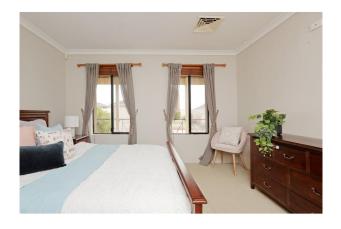

Sparkling ensuite with shower, vanity and separate toilet.

Lounge room with French doors and roller shutters.

Bedrooms 2 is double sized with built in robe.

Bedroom 3 & 4 are queen sized with built in robes, Venetians, side drapes and roller shutters.