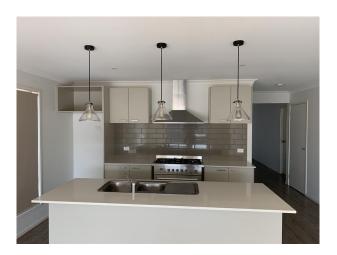

### Large Family Home

This low maintenance property boasts four good sized bedroom all with robes and ceiling fans master with walk in robe and ensuite, central bathroom offering bath shower vanity, separate toilet, central living area, open plan kitchen meals and lounge. Kitchen offering gas and electric cooking dishwasher heating and cooling throughout double lock up garage and great sized rear yard for the kids to play in.

# Gallery

Whitford Property 2 / 5