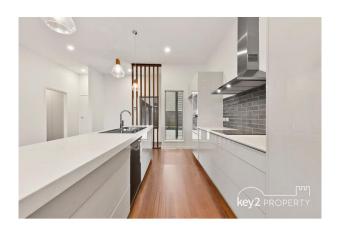

## BRAND NEW EXECUTIVE LIVING

LOCATION - Located in a gated community, within walking distance to Scotch Oakburn College, local parks and only 5 minutes into the CBD.

LAYOUT - This brand new state of the art property offers large open plan living with heat pump heating, stunning kitchen with stone bench tops, quality appliances and plenty of storage, there are three bedrooms two with built in robes and the master with walk in robe and stunning ensuite with walk in shower. The main bathroom is a master piece with a large shower and huge bath. There is a deck to enjoy the sun, low maintenance grounds and a double remote access garage. There is a gated driveway and intercom system.

# Gallery

Key2 Property 2 / 7

Key2 Property 3/7

Key2 Property 4/7