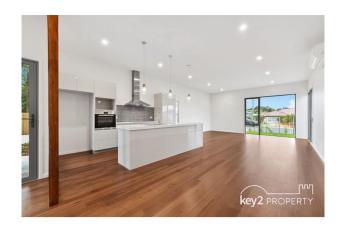

## BRAND NEW EXECUTIVE LIVING

LOCATION - Located in a gated community, within walking distance to Scotch Oakburn College, local parks and only 5 minutes into the CBD.

LAYOUT - This brand new state of the art property offers large open plan living with heat pump heating, stunning kitchen with stone bench tops, quality appliances and plenty of storage, there are three bedrooms two with built in robes and the master with walk in robe and stunning ensuite with walk in shower. The main bathroom is a master piece with a large shower and huge bath. There is a deck to enjoy the sun, low maintenance grounds and a double remote access garage. There is a gated driveway and intercom system.

# Gallery

Key2 Property 2 / 7

Key2 Property 3/7

Key2 Property 4/7