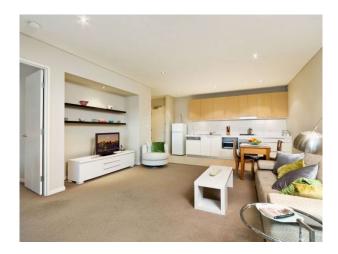

#### 35/4 Alexandra Drive CAMPERDOWN NSW 2050

-Spacious and bright queen size bedroom with direct private balcony access plus two large built-in wardrobes
-Sleek wall-style gas cooking kitchen featuring stainless steel integrated appliances including a four-burner stove top/ oven, dishwasher and ample cupboard/ storage space/ microwave and fridge recess
-Elongated living/dining area extending onto a large enclosed loggia with panoramic city skyline views
-Elegant designer bathroom with a separate shower and bathtub recess
-Internal laundry facilities
-Carpet throughout
-Ample storage throughout plus additional linen closet hallway
-Security building
-Lots of natural light
-Secure undercover basement car space
-Two communal gymnasiums
-Outdoor swimming pool
-Two 24 hour on-site security
-Cat, bird or fish permitted on property subject to landlord approval