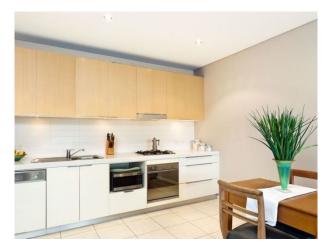

#### 35/4 Alexandra Drive CAMPERDOWN NSW 2050

-Spacious and bright queen size bedroom with direct private balcony access plus two large built-in wardrobes
-Sleek wall-style gas cooking kitchen featuring stainless steel integrated appliances including a four-burner stove top/ oven, dishwasher and ample cupboard/ storage space/ microwave and fridge recess
-Elongated living/dining area extending onto a large enclosed loggia with panoramic city skyline views
-Elegant designer bathroom with a separate shower and bathtub recess
-Internal laundry facilities
-Carpet throughout
-Ample storage throughout plus additional linen closet hallway
-Security building
-Lots of natural light
-Secure undercover basement car space
-Two communal gymnasiums
-Outdoor swimming pool
-Two 24 hour on-site security
-Cat, bird or fish permitted on property subject to landlord approval