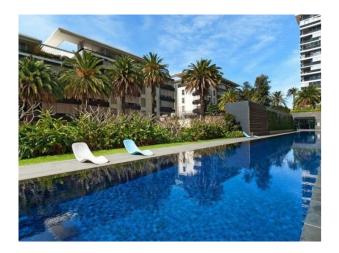

#### 35/4 Alexandra Drive CAMPERDOWN NSW 2050

-Spacious and bright queen size bedroom with direct private balcony access plus two large built-in wardrobes
-Sleek wall-style gas cooking kitchen featuring stainless steel integrated appliances including a four-burner stove top/ oven, dishwasher and ample cupboard/ storage space/ microwave and fridge recess
-Elongated living/dining area extending onto a large enclosed loggia with panoramic city skyline views
-Elegant designer bathroom with a separate shower and bathtub recess
-Internal laundry facilities
-Carpet throughout
-Ample storage throughout plus additional linen closet hallway
-Security building
-Lots of natural light
-Secure undercover basement car space
-Two communal gymnasiums
-Outdoor swimming pool
-Two 24 hour on-site security
-Cat, bird or fish permitted on property subject to landlord approval