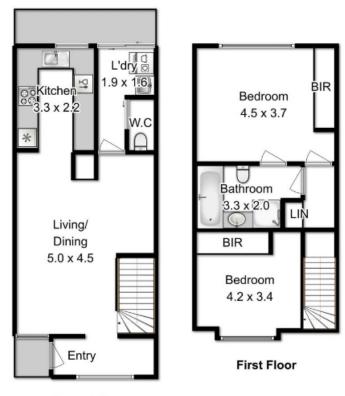

## Floor Plans

**Ground Floor** 

All measurements are internal and approximate. This plan is a sketch for illustration, not valuation. Produced by Open2view.com for Nest Property

Approx. house area (inc. garage): 93.1 sqm