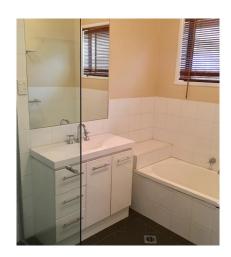

#### Featuring:

- \* Three bedrooms with built-in robes
- \* Spacious kitchen with gas cooking and a dishwasher
- \* Open plan living and dining
- \* Outdoor entertaining area
- \* Ducted heating and cooling for all year around comfort
- \* Single carport behind roller door with access to the backyard
- \* Low maintenance yard