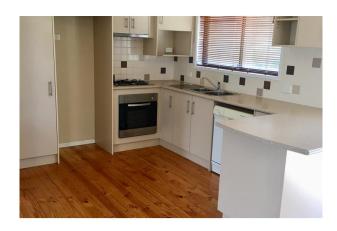

#### Featuring:

- \* Three bedrooms with built-in robes
- \* Spacious kitchen with gas cooking and a dishwasher
- \* Open plan living and dining
- \* Outdoor entertaining area
- \* Ducted heating and cooling for all year around comfort
- \* Single carport behind roller door with access to the backyard
- \* Low maintenance yard