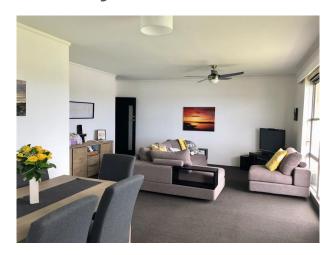

### Uninterrupted bay views- Partly Furnished

This large apartment is set on the top floor of a well maintained security building with lift access and offering stunning bay views.

### Features:

- Light filled combined lounge and dining opening onto balcony
- Two good sized bedrooms with built-in-robes, main with second toilet
- Renovated kitchen with internal laundry facilities and dishwasher
- Immaculately renovated bathroom
- Single Carspace
- Access to swimming pool in complex
- Within easy walking distance to everything Cronulla has to offer

#### Furnishings consist of;

- Lounge suite with entertainment unit
- Outdoor setting on balcony
- Washing machine & fridge in kitchen
- Queen bed with matching bedside tables & drawers

Gibson Partners Real Estate 1/5