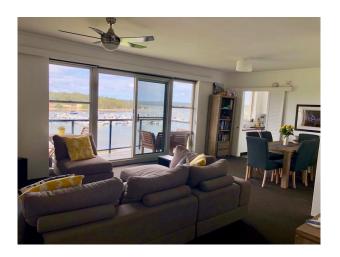

### Uninterrupted bay views- Partly Furnished

This large apartment is set on the top floor of a well maintained security building with lift access and offering stunning bay views.

### Features:

- Light filled combined lounge and dining opening onto balcony
- Two good sized bedrooms with built-in-robes, main with second toilet
- Renovated kitchen with internal laundry facilities and dishwasher
- Immaculately renovated bathroom
- Single Carspace
- Access to swimming pool in complex
- Within easy walking distance to everything Cronulla has to offer