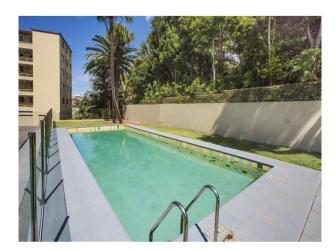

### Features:

- Light filled combined lounge and dining opening onto balcony
- Two good sized bedrooms with built-in-robes, main with second toilet
- Renovated kitchen with internal laundry facilities and dishwasher
- Immaculately renovated bathroom
- Single Carspace
- Access to swimming pool in complex
- Within easy walking distance to everything Cronulla has to offer