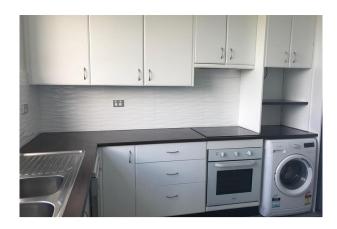

### Features:

- Light filled combined lounge and dining opening onto balcony
- Two good sized bedrooms with built-in-robes, main with second toilet
- Renovated kitchen with internal laundry facilities and dishwasher
- Immaculately renovated bathroom
- Single Carspace
- Access to swimming pool in complex
- Within easy walking distance to everything Cronulla has to offer