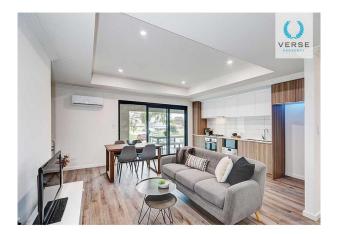

## BRAND NEW AND FURNISHED, READY TO MOVE IN!

Stylish is only the beginning with this beautiful 2bedroom apartment. Brand new and finished of to the highest quality is this well designed property. Situated on the ground floor with street frontage makes this apartment the only one in the complex of its kind. No long stair cases and no long driveway walks, just the simple lock up and leave lifestyle.

This apartment is perfect for the busy lifesyle or university student.

Features include

- 2bedroom, 1bathroom
- Delightful kitchen with ample cuppboard space
- Furnished
- Reverse cycle Air-conditioning
- Built in robes
- Walking distance to schools, shops and public transport

# Gallery

2/13 Lena Street Beckenham WA 6107