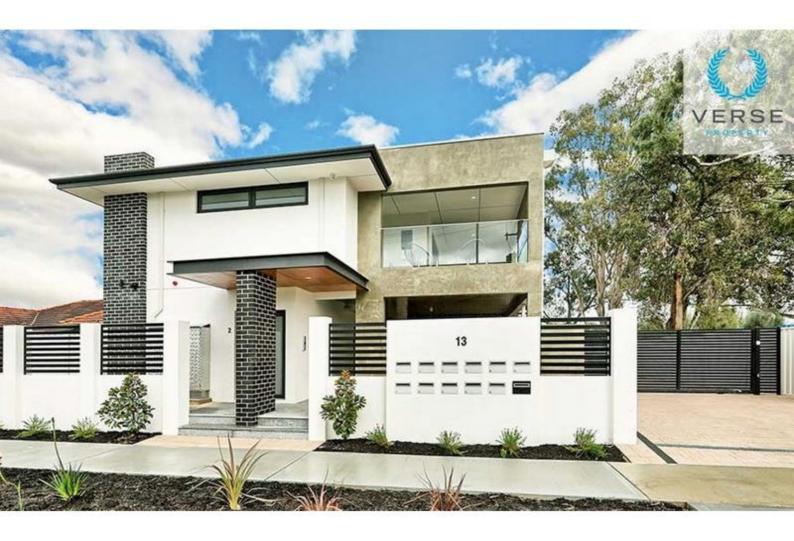

## 2/13 Lena Street Beckenham WA 6107

\$300- \$330 per week Date available: Now <u>Book Inspection</u>

## BRAND NEW AND FURNISHED, READY TO MOVE IN!

Stylish is only the beginning with this beautiful 2bedroom apartment. Brand new and finished of to the highest quality is this well designed property. Situated on the ground floor with street frontage makes this apartment the only one in the complex of its kind. No long stair cases and no long driveway walks, just the simple lock up and leave lifestyle.

This apartment is perfect for the busy lifesyle or university student.

Features include

- 2bedroom, 1bathroom
- Delightful kitchen with ample cuppboard space
- Furnished
- Reverse cycle Air-conditioning
- Built in robes
- Walking distance to schools, shops and public transport