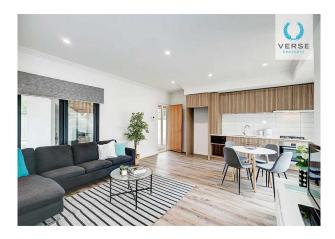

## BRAND NEW AND FURNISHED, READY TO MOVE IN!

Stylish is only the beginning with this beautiful 2bedroom apartment. Brand new and finished of to the highest quality is this well designed property. Situated on the ground floor with street frontage makes this apartment the only one in the complex of its kind. No long stair cases and no long driveway walks, just the simple lock up and leave lifestyle.

This apartment is perfect for the busy lifesyle or university student.

Features include

- 2bedroom, 1bathroom
- Delightful kitchen with ample cuppboard space
- Furnished
- Reverse cycle Air-conditioning
- Built in robes
- Walking distance to schools, shops and public transport

# Gallery

2/13 Lena Street Beckenham WA 6107