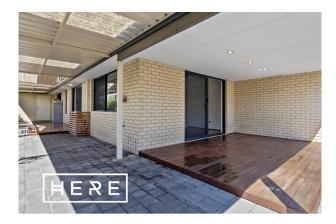

Why you will love living HERE:

-The front wing of the home can be closed off from the rest of the house and features the main bedroom plus a separate living/theatre room

- -Master suite with walk-in robe and ensuite
- -Spacious open plan kitchen/living/meals is lit naturally, with multiple openings to the courtyard
- -Accommodating kitchen with dishwasher and gas cooking
- -Three additional bedrooms off a separate hallway have built-in robes and are serviced by a big bathroom with a tub
- -Large laundry, with linen cupboard, has side access to the clothesline plus a separate toilet
- -Covered, entertainer's alfresco with low maintenance gardens and decking
- -Comfort is considered with split system air conditioning to all bedrooms and the living room

-Double garage

- -Reticulation system
- -Garden shed to rear with paving area to accommodate additional storage

Here Property