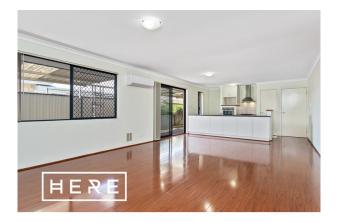

Why you will love living HERE:

-The front wing of the home can be closed off from the rest of the house and features the main bedroom plus a separate living/theatre room

- -Master suite with walk-in robe and ensuite
- -Spacious open plan kitchen/living/meals is lit naturally, with multiple openings to the courtyard
- -Accommodating kitchen with dishwasher and gas cooking
- -Three additional bedrooms off a separate hallway have built-in robes and are serviced by a big bathroom with a tub
- -Large laundry, with linen cupboard, has side access to the clothesline plus a separate toilet
- -Covered, entertainer's alfresco with low maintenance gardens and decking
- -Comfort is considered with split system air conditioning to all bedrooms and the living room