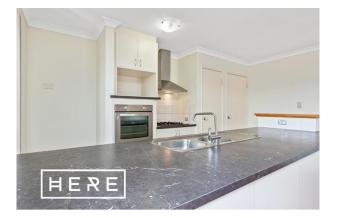

Why you will love living HERE:

-The front wing of the home can be closed off from the rest of the house and features the main bedroom plus a separate living/theatre room

- -Master suite with walk-in robe and ensuite
- -Spacious open plan kitchen/living/meals is lit naturally, with multiple openings to the courtyard
- -Accommodating kitchen with dishwasher and gas cooking
- -Three additional bedrooms off a separate hallway have built-in robes and are serviced by a big bathroom with a tub
- -Large laundry, with linen cupboard, has side access to the clothesline plus a separate toilet
- -Covered, entertainer's alfresco with low maintenance gardens and decking
- -Comfort is considered with split system air conditioning to all bedrooms and the living room