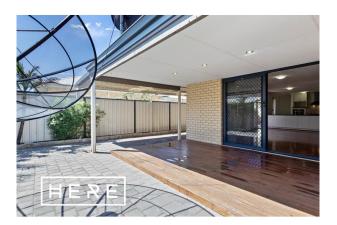

Why you will love living HERE:

-The front wing of the home can be closed off from the rest of the house and features the main bedroom plus a separate living/theatre room

- -Master suite with walk-in robe and ensuite
- -Spacious open plan kitchen/living/meals is lit naturally, with multiple openings to the courtyard
- -Accommodating kitchen with dishwasher and gas cooking
- -Three additional bedrooms off a separate hallway have built-in robes and are serviced by a big bathroom with a tub
- -Large laundry, with linen cupboard, has side access to the clothesline plus a separate toilet
- -Covered, entertainer's alfresco with low maintenance gardens and decking
- -Comfort is considered with split system air conditioning to all bedrooms and the living room

-Double garage

- -Reticulation system
- -Garden shed to rear with paving area to accommodate additional storage

Here Property