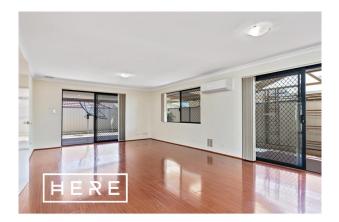

Why you will love living HERE:

-The front wing of the home can be closed off from the rest of the house and features the main bedroom plus a separate living/theatre room

- -Master suite with walk-in robe and ensuite
- -Spacious open plan kitchen/living/meals is lit naturally, with multiple openings to the courtyard
- -Accommodating kitchen with dishwasher and gas cooking
- -Three additional bedrooms off a separate hallway have built-in robes and are serviced by a big bathroom with a tub
- -Large laundry, with linen cupboard, has side access to the clothesline plus a separate toilet
- -Covered, entertainer's alfresco with low maintenance gardens and decking
- -Comfort is considered with split system air conditioning to all bedrooms and the living room