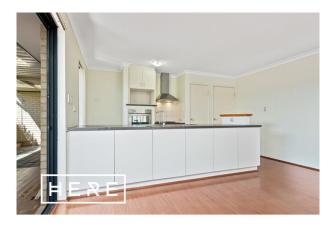

Why you will love living HERE:

-The front wing of the home can be closed off from the rest of the house and features the main bedroom plus a separate living/theatre room

- -Master suite with walk-in robe and ensuite
- -Spacious open plan kitchen/living/meals is lit naturally, with multiple openings to the courtyard
- -Accommodating kitchen with dishwasher and gas cooking
- -Three additional bedrooms off a separate hallway have built-in robes and are serviced by a big bathroom with a tub
- -Large laundry, with linen cupboard, has side access to the clothesline plus a separate toilet
- -Covered, entertainer's alfresco with low maintenance gardens and decking
- -Comfort is considered with split system air conditioning to all bedrooms and the living room