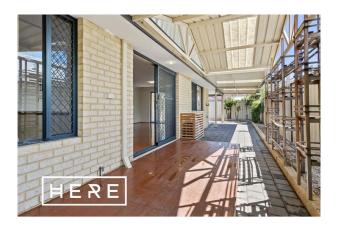

Why you will love living HERE:

-The front wing of the home can be closed off from the rest of the house and features the main bedroom plus a separate living/theatre room

- -Master suite with walk-in robe and ensuite
- -Spacious open plan kitchen/living/meals is lit naturally, with multiple openings to the courtyard
- -Accommodating kitchen with dishwasher and gas cooking
- -Three additional bedrooms off a separate hallway have built-in robes and are serviced by a big bathroom with a tub
- -Large laundry, with linen cupboard, has side access to the clothesline plus a separate toilet
- -Covered, entertainer's alfresco with low maintenance gardens and decking
- -Comfort is considered with split system air conditioning to all bedrooms and the living room