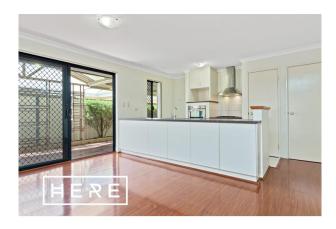

Why you will love living HERE:

-The front wing of the home can be closed off from the rest of the house and features the main bedroom plus a separate living/theatre room

- -Master suite with walk-in robe and ensuite
- -Spacious open plan kitchen/living/meals is lit naturally, with multiple openings to the courtyard
- -Accommodating kitchen with dishwasher and gas cooking
- -Three additional bedrooms off a separate hallway have built-in robes and are serviced by a big bathroom with a tub
- -Large laundry, with linen cupboard, has side access to the clothesline plus a separate toilet
- -Covered, entertainer's alfresco with low maintenance gardens and decking
- -Comfort is considered with split system air conditioning to all bedrooms and the living room