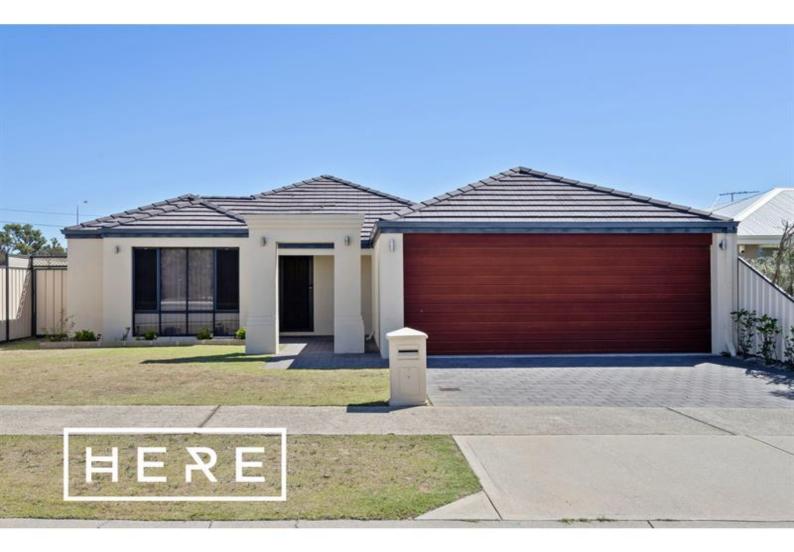

## 6 Burdekin Vista Hammond Park WA 6164

\$380 per week

Date available: 12 April 2019 Book Inspection

## Park vista

A family residence that promotes independent living, with a light and breezy feel throughout.

You'll appreciate the low maintenance rear courtyards and the sprawling reserve across the road.

Why you will love living HERE:

-The front wing of the home can be closed off from the rest of the house and features the main bedroom plus a separate living/theatre room

- -Master suite with walk-in robe and ensuite
- -Spacious open plan kitchen/living/meals is lit naturally, with multiple openings to the courtyard
- -Accommodating kitchen with dishwasher and gas cooking
- -Three additional bedrooms off a separate hallway have built-in robes and are serviced by a big bathroom with a tub
- -Large laundry, with linen cupboard, has side access to the clothesline plus a separate toilet
- -Covered, entertainer's alfresco with low maintenance gardens and decking
- -Comfort is considered with split system air conditioning to all bedrooms and the living room

-Double garage

- -Reticulation system
- -Garden shed to rear with paving area to accommodate additional storage

Here Property