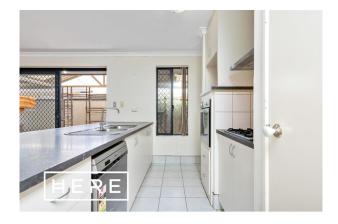

Why you will love living HERE:

-The front wing of the home can be closed off from the rest of the house and features the main bedroom plus a separate living/theatre room

- -Master suite with walk-in robe and ensuite
- -Spacious open plan kitchen/living/meals is lit naturally, with multiple openings to the courtyard
- -Accommodating kitchen with dishwasher and gas cooking
- -Three additional bedrooms off a separate hallway have built-in robes and are serviced by a big bathroom with a tub
- -Large laundry, with linen cupboard, has side access to the clothesline plus a separate toilet
- -Covered, entertainer's alfresco with low maintenance gardens and decking
- -Comfort is considered with split system air conditioning to all bedrooms and the living room